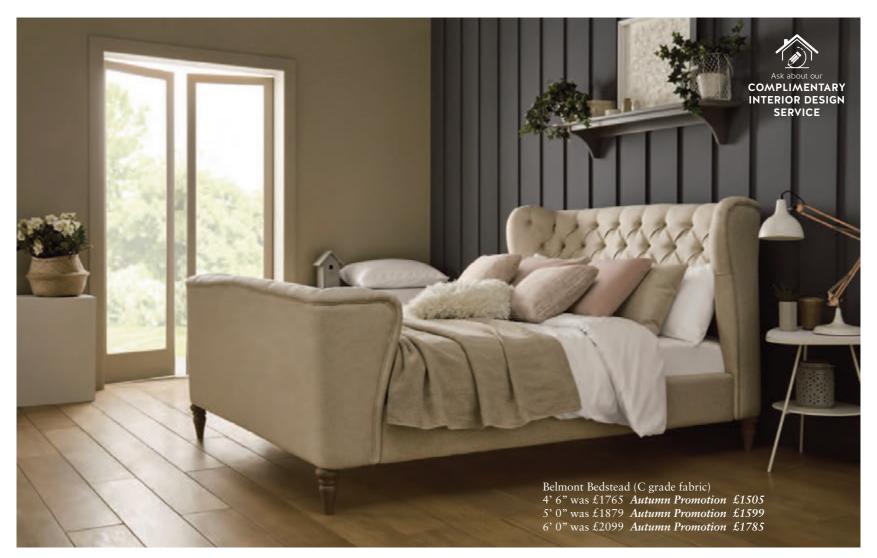

> Reed bedroom furniture 5' 0" bedstead was £1045 Autumn Promotion £889 Bedside cabinet was £405 Autumn Promotion £345 6 drawer wide chest was £1085 Autumn Promotion £925 3 drawer chest was £789 Autumn Promotion £675