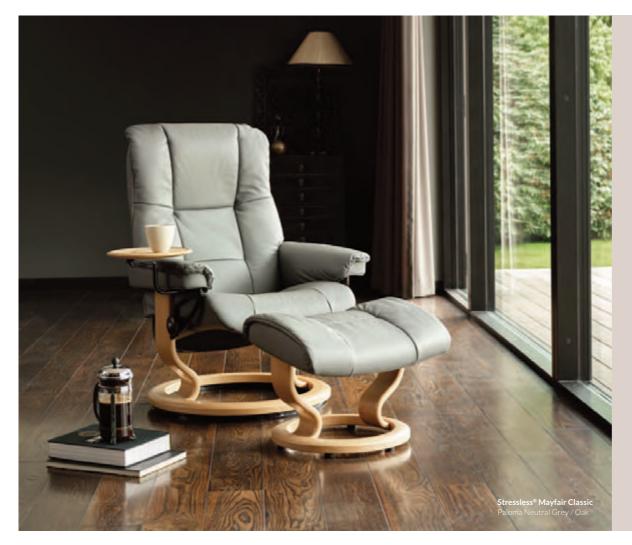

#### SAVE AN EXTRA £150 OFF EACH SOFA SEAT\*

# Lean back

... and enjoy extra savings this Autumn

Stressless

Whenever it is time for a mindful break, **Stressless® Stella** is a supremely comfortable sofa with seats that individually move with your body. Stressless® Stella comes with 3 arm designs and countless modular configurations. Come into store and **enjoy an extra £150 off each seat during the Autumn Event.** 

Stressless® Stella C2-2.5 Clover Light Beige / Chrome

\*Terms and conditions apply: Stressless\* Stella C2-2.5 seat sofa in Clover fabric with an additional saving of £150 per seat during the Autumn Event. Long seats & Corner sections = 1 seat. Offer only applicable on new orders and doesn't include clearance or promotional models. Offer ends 31st October 2024.





Stressless

Enjoy the unbeatable comfort and Norwegian design of a Stressless<sup>®</sup> recliner and stool with extra savings during the **Autumn Event.** Take advantage of Sale prices plus an **extra £150 off** every recliner and footstool.

> SAVE AN EXTRA £150 OFF EVERY RECLINER\*

\*Terms and conditions apply. Stressless® Mayfair Medium in Paloma Leather with an additional saving of £150 during the Autumn Event. Offer only applicable on new orders and doesn't include clearance or promotional models. Offer ends 31st October 2024.

## DINING & OCCASIONAL FURNITURE

Perfect for relaxing or entertaining our exceptional collection of dining and occasional furniture has something to suit every taste. We offer pieces in a variety of styles using a wide range of materials to match your s