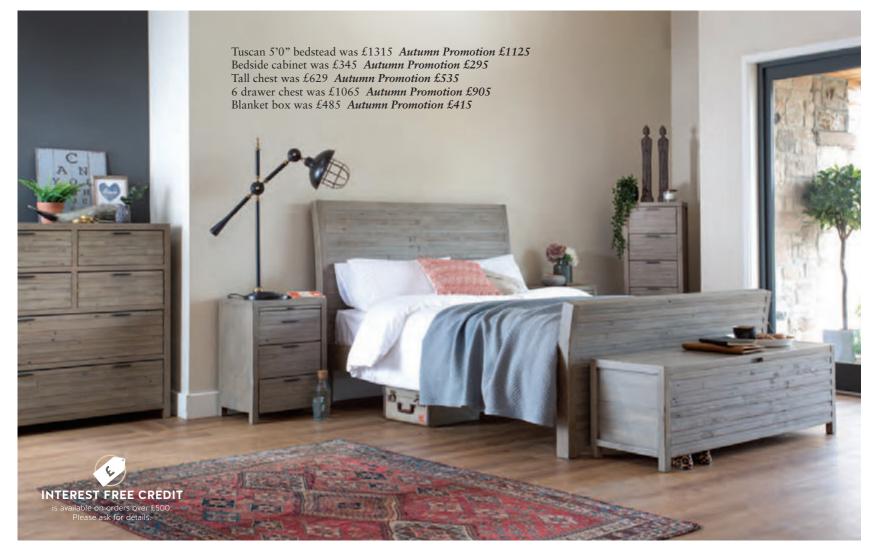

> Reed bedroom furniture 5' 0" bedstead was £1045 Autumn Promotion £889 Bedside cabinet was £405 Autumn Promotion £345 6 drawer wide chest was £1085 Autumn Promotion £925 3 drawer chest was £789 Autumn Promotion £675