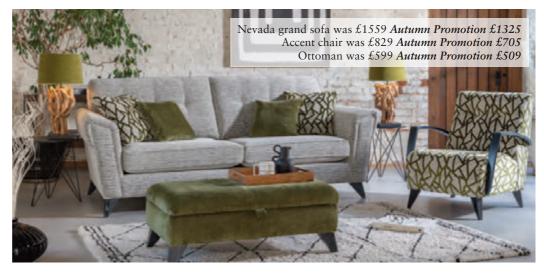

Westwood midi (deep) sofa in velvet was £1929 Autumn Offer £1545 (with scatter cushions) (without scatter cushions) was £1589 Autumn Promotion £1275

CONTRACTOR OF STREET, STREET,

Lowry grand sofa was £1719 Autumn Promotion £1465 Lowry 2 seater sofa was £1599 Autumn Promotion £1359 Lowry accent chair was £879 Autumn Promotion £749

Lowry ottoman was £645 Autumn Promotion £549

Ask about our COMPLIMENTARY INTERIOR DESIGN SERVICE

Parker Knoll Chicago 2 seater sofa was £2128 *Autumn Promotion £1699* 

Recliner chair was £2220 *Autumn Promotion £1779* 