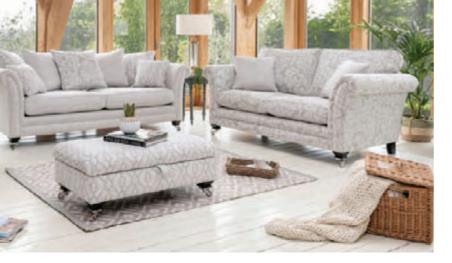

Westwood midi (deep) sofa in velvet was £1929 Autumn Offer £1545 (with scatter cushions) (without scatter cushions) was £1589 Autumn Promotion £1275

CONTRACTOR OF STREET, STREET,

Lowry grand sofa was £1719 Autumn Promotion £1465 Lowry 2 seater sofa was £1599 Autumn Promotion £1359 Lowry accent chair was £879 Autumn Promotion £749