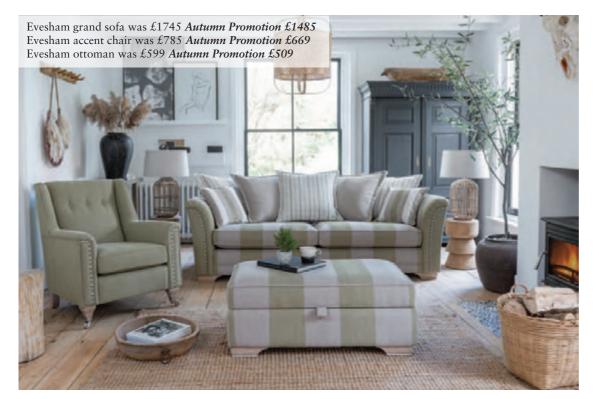

Westwood midi (deep) sofa in velvet was £1929 Autumn Offer £1545 (with scatter cushions) (without scatter cushions) was £1589 Autumn Promotion £1275

CONTRACTOR OF STREET, STREET,

Lowry grand sofa was £1719 Autumn Promotion £1465 Lowry 2 seater sofa was £1599 Autumn Promotion £1359 Lowry accent chair was £879 Autumn Promotion £749

Lowry ottoman was £645 Autumn Promotion £549

Ask about our COMPLIMENTARY INTERIOR DESIGN SERVICE

Parker Knoll Chicago 2 seater sofa was £2128 *Autumn Promotion £1699* 

Recliner chair was £2220 *Autumn Promotion £1779* 