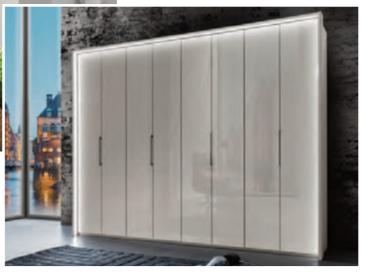

### Autumn Promotion 15% OFF Wiemann collections

Other sizes, configurations and finishes available across all models, visit the showroom for more information

Marlow 250cm wardrobe was £2098 Autumn Promotion £1785

Marlow bedside cabinet was £238 Autumn Promotion £205

Marlow bedstead was £1065 *Autumn Promotion* £905

Kansas 300cm wardrobe with lighting & side profiles was £3766 Autumn Promotion £3205

#### Autumn Promotion 15% OFF Wiemann collections

Other sizes, configurations and finishes available across all models, visit the showroom for more information

Monaco 300cm wardrobe with frame lights was £3114 Autumn Promotion £2649