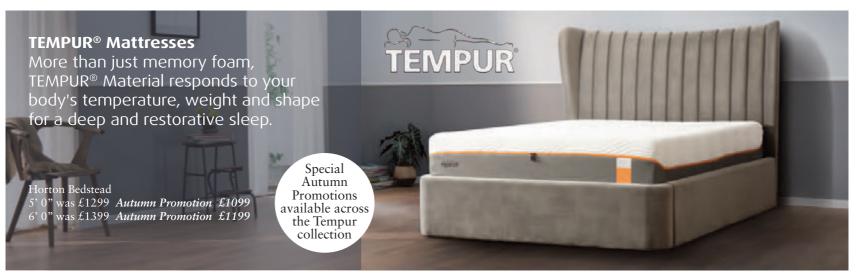

uld be as beautiful as it is comfortable and practical. We have selected quintessential pieces for creating a calm and luxurious bedroom environment, offering both contemporary and classic solutions for traditional and modern tastes.

> Reed bedroom furniture 5' 0" bedstead was £1045 Autumn Promotion £889 Bedside cabinet was £405 Autumn Promotion £345 6 drawer wide chest was £1085 Autumn Promotion £925 3 drawer chest was £789 Autumn Promotion £675













Ultimate in name and ultimate in nature, this luxurious pillow top mattress is packed full of impressive materials. With both a double depth layer and single layer of graphite memory foam, heat from the mattress surface will disperse away from the body for a more comfortable nights sleep.

> Autumn Promotion <sup>up</sup> 15% OFF









Giovanni Bedstead (A grade fabric) 4' 6" was £1365 Autumn Promotion £1160 5' 0" was £1475 Autumn Promotion £1255 6' 0" was £1605 Autumn Promotion £1365

All upholstered bedsteads are available in a wide range of fabric choices Sandringham Bedstead (Based on C grade fabric) 4' 6" was £1860 Autumn Promotion £1585 5' 0" was £2005 Autumn Promotion £1705 6' 0" was £2215 Autumn Promotion £1885

> INTEREST FREE CREDIT is available on orders over £500. Please ask for details.

Roman Bedstead (B grade fabric) 4' 6" was £1430 Autumn Promotion £1215

5' 0" was £1515 Autumn Promotion £1289

6' 0" was £1735 Autumn Promotion £1475



Hampton 5'0" Bedstead was £995 Autumn Promotion £849 2 drawer bedside cabinet was £275 Autumn Promotion £235 5 drawer chest was £829 Autumn Promotion £705 4 door ward