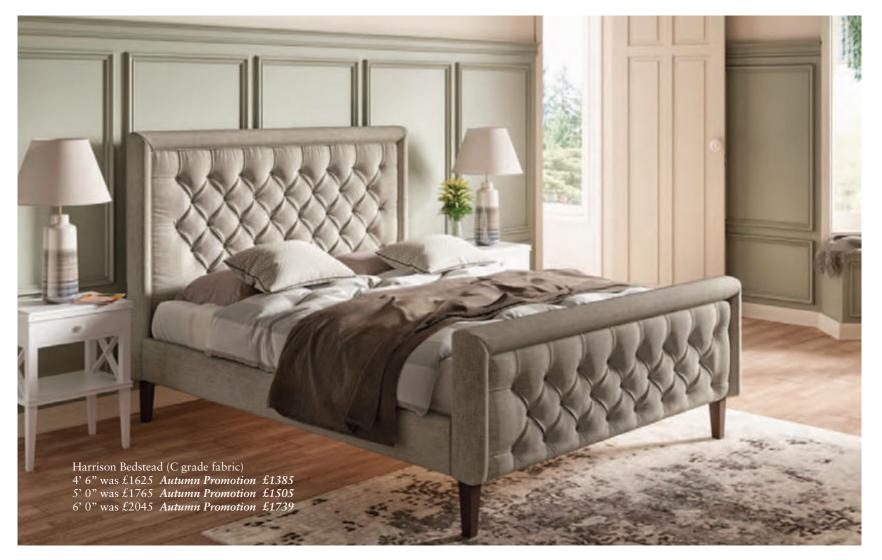

> Autumn Promotion <sup>up</sup> 15% OFF

Giovanni Bedstead (A grade fabric) 4' 6" was £1365 Autumn Promotion £1160 5' 0" was £1475 Autumn Promotion £1255 6' 0" was £1605 Autumn Promotion £1365

All upholstered bedsteads are available in a wide range of fabric choices Sandringham Bedstead (Based on C grade fabric) 4' 6" was £1860 Autumn Promotion £1585 5' 0" was £2005 Autumn Promotion £1705 6' 0" was £2215 Autumn Promotion £1885