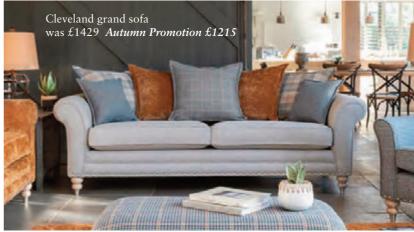

Westwood midi (deep) sofa in velvet was £1929 Autumn Offer £1545 (with scatter cushions) (without scatter cushions) was £1589 Autumn Promotion £1275

CONTRACTOR OF STREET, STREET,

Lowry grand sofa was £1719 Autumn Promotion £1465 Lowry 2 seater sofa was £1599 Autumn Promotion £1359 Lowry accent chair was £879 Autumn Promotion £749