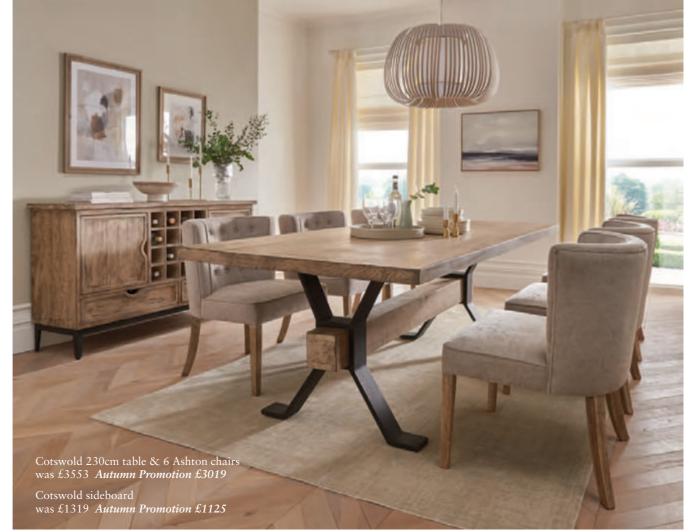

Hexagon dining table and 6 chairs was £4455 Autumn Promotion £3799 Sideboard was £2195 Autumn Promotion £1865

Tivoli extending dining table & 6 chairs was £2159 *Autumn Promotion £1829* 

Tivoli table only was £929 *Autumn Promotion* £789