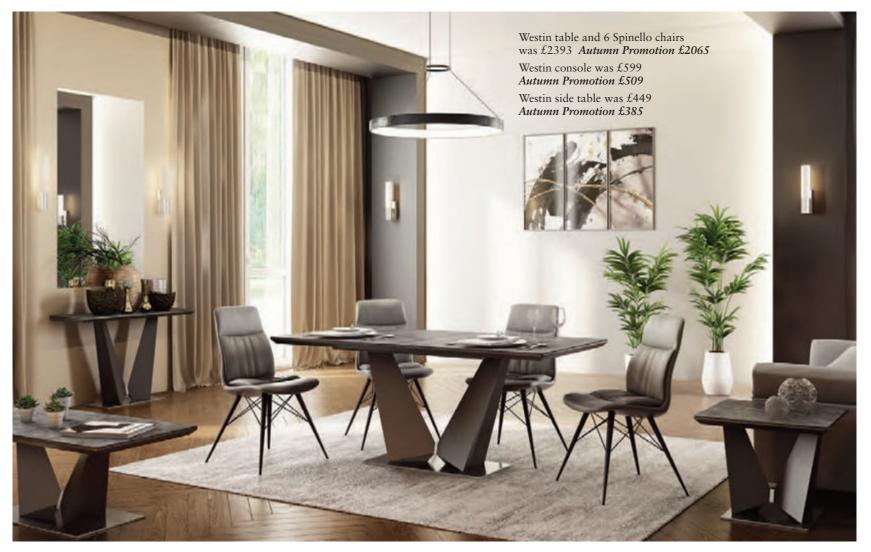

Levante extending dining table & 4 chairs was £1915 *Autumn Promotion £1639* 

Ask about our COMPLIMENTARY INTERIOR DESIGN SERVICE

INTERIOR DESIGN SERVICE Kheops extending ceramic dining table (130cm - 190cm) from £1809 Autumn Promotion from £1539 Other ceramic finishes available