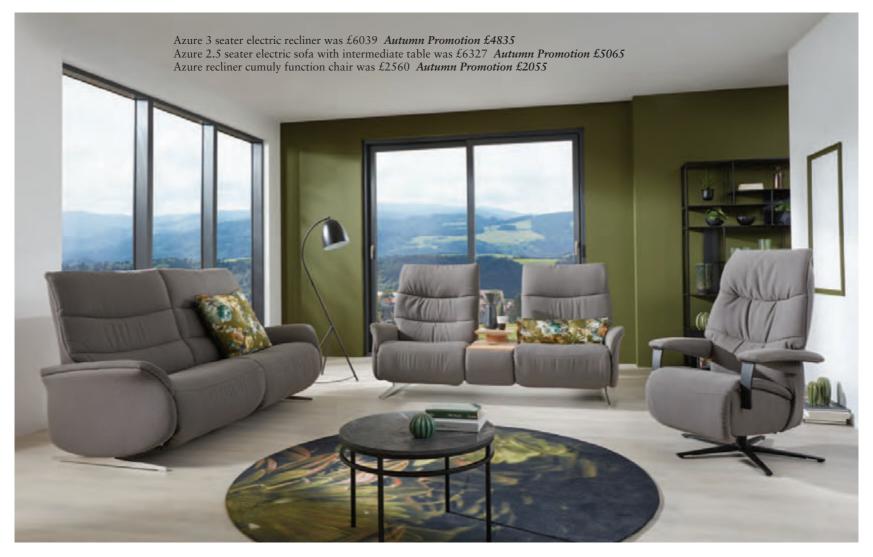

Please ask for details

Harvard grand sofa

COMPLIMENTARY INTERIOR DESIGN SERVICE

Metro corner combi sofa was £2489 *Autumn Promotion from £2115* Metro combi stool was £525 *Autumn Promotion from £449* 

Manhattan large chaise sofa was £3099 Autumn Promotion £2635