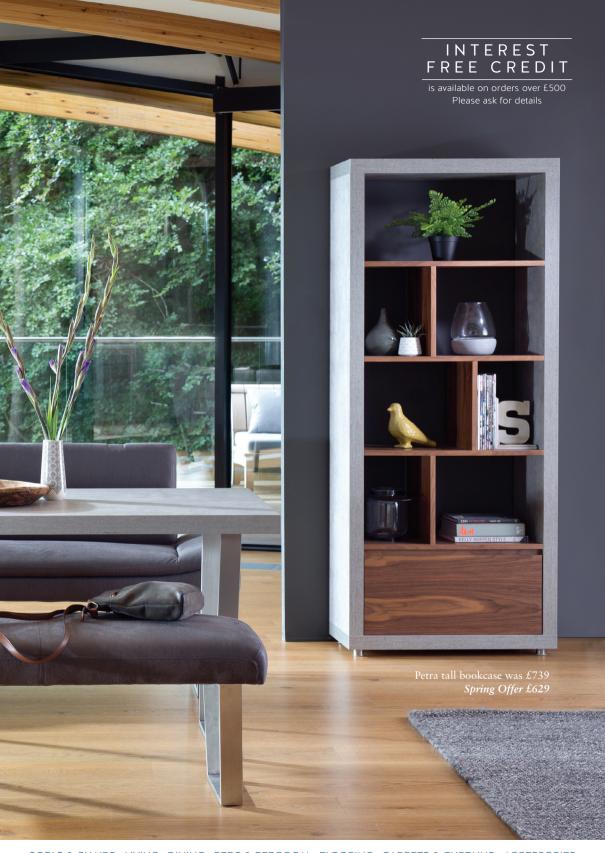

### INTEREST

is available on orders over £500 Please ask for details

Savannah grand sofa was £1309 *Spring Offer £1115* 

Savannah 2 seater sofa was £1140 Spring Offer £969

Savannah chair was £745 *Spring Offer £635* 