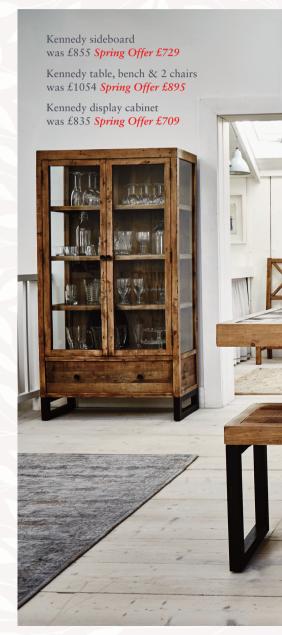

Kennedy Office Desk was £489 Spring Offer £415 Tall Bookcase was £539 Spring Offer £459 Office chair was £295 Spring Offer £249

THE COMPLETE HOME OFFICE 100% Reclaimed Timber, double pedestal desk with chair and dinghy bookcase was £2105 Spring Offer £1595