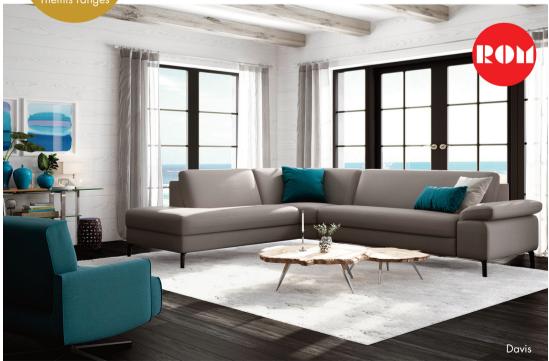

15% OFF Levana and hemis ranges

All Rom Sofas & Corner Groups are available in a range of fabrics and leathers in either 10cm or 20cm increments which means the perfect size sofa for your room, choose from electric headrests, electric recliners or variable seat depths to fully tailor your sofa to your individual requirements.