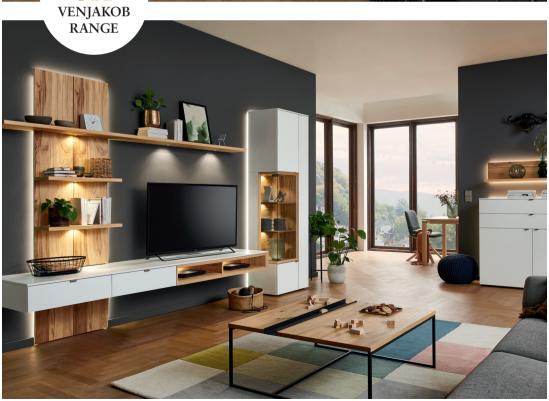

15% OFF Levana and hemis ranges

All Rom Sofas & Corner Groups are available in a range of fabrics and leathers in either 10cm or 20cm increments which means the perfect size sofa for your room, choose from electric headrests, electric recliners or variable seat depths to fully tailor your sofa to your individual requirements.