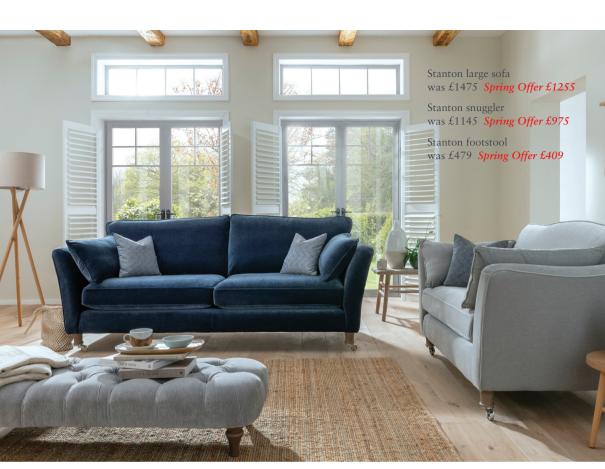

### INTEREST

is available on orders over £500 Please ask for details

Savannah grand sofa was £1309 *Spring Offer £1115* 

Savannah 2 seater sofa was £1140 Spring Offer £969

Savannah chair was £745 *Spring Offer £635* 