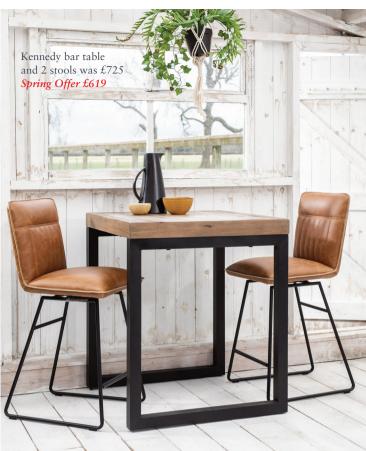

Kennedy Office Desk was £489 Spring Offer £415 Tall Bookcase was £539 Spring Offer £459 Office chair was £295 Spring Offer £249

THE COMPLETE HOME OFFICE 100% Reclaimed Timber, double pedestal desk with chair and dinghy bookcase was £2105 Spring Offer £1595