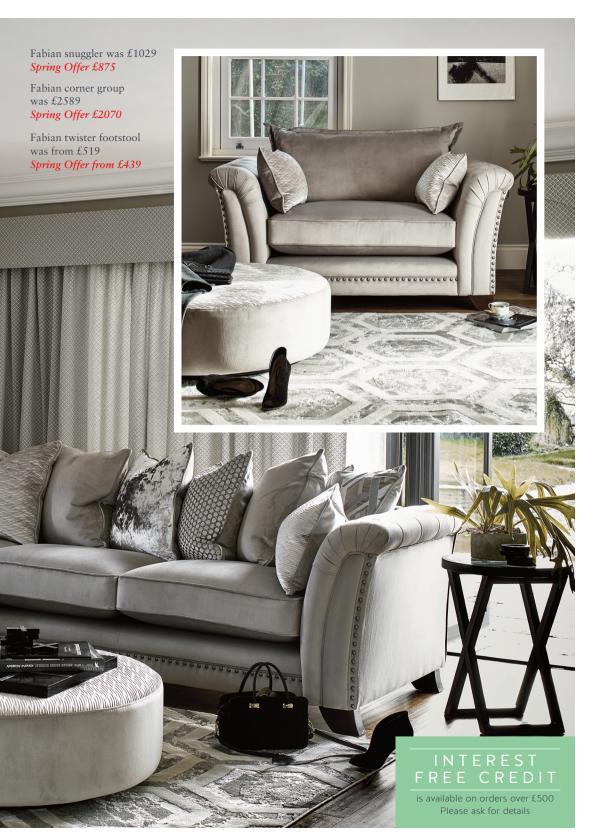

### INTEREST

is available on orders over £500 Please ask for details

Savannah grand sofa was £1309 *Spring Offer £1115* 

Savannah 2 seater sofa was £1140 Spring Offer £969

Savannah chair was £745 *Spring Offer £635* 