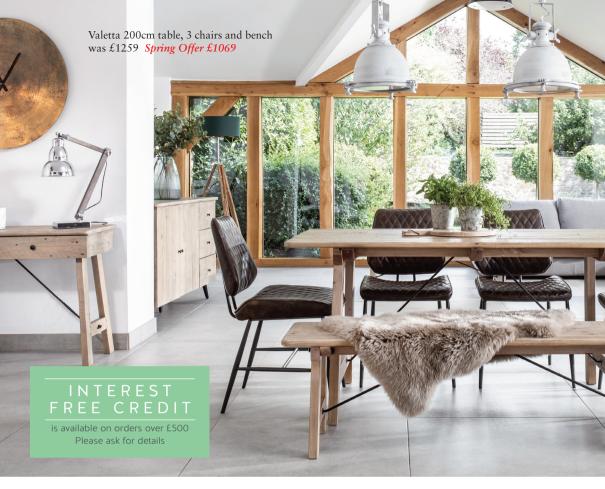

r sofa was £1140 Spring Offer £969

Savannah chair was £745 *Spring Offer £635* 









15% OFF Levana and hemis ranges

All Rom Sofas & Corner Groups are available in a range of fabrics and leathers in either 10cm or 20cm increments which means the perfect size sofa for your room, choose from electric headrests, electric recliners or variable seat depths to fully tailor your sofa to your individual requirements.







Kennedy Office Desk was £489 Spring Offer £415 Tall Bookcase was £539 Spring Offer £459 Office chair was £295 Spring Offer £249



THE COMPLETE HOME OFFICE 100% Reclaimed Timber, double pedestal desk with chair and dinghy bookcase was £2105 Spring Offer £1595













SOFAS & CHAIRS · LIVING · DINING · BEDS & BEDROOM · FLOORING · CARPETS & CURTAINS · ACCESSORIES















SOFAS & CHAIRS · LIVING · DINING · BEDS & BEDROOM · FLOORING · CARPETS & CURTAINS · ACCESSORIES







SOFAS & CHAIRS · LIVING · DINING · BEDS & BEDROOM · FLOORING · CARPETS & CURTAINS · ACCESSORIES

#### SWEET DREAMS

It's the detail that make a bedroom your own special space, with your individual touches and style. Our stunning first floor studio features a choice of bedsteads, divans, mattresses, bedroom furniture and co-ordinating accessories and unusual features gives plenty of scope for the imagination.



















#### SOMNUS

SLEEP. DESIGNED.



#### 20% OFF

DIVAN RANGE AND HALF PRICE DRAWERS

Super King Legend Divan set was £6499

Spring Offer £5199

Super King Victoria Headboard was £1139 Spring Offer £945









Panache 5'0" Bed Frame was £1070 Spring Offer £