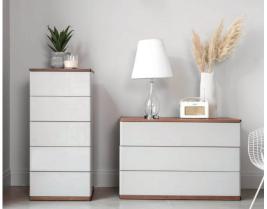

#### 20% OFF

DIVAN RANGE AND HALF PRICE DRAWERS

Super King Legend Divan set was £6499

Spring Offer £5199

Super King Victoria Headboard was £1139 Spring Offer £945

Panache 5'0" Bed Frame was £1070 Spring Offer £910

Panache Bedside Cabinet was £275 Spring Offer £235

Panache 3 drawer chest was £615 Spring Offer £525

Panache 5 drawer chest was £599 Spring Offer £499

> Wiemann Monaco corner unit was £4337 Spring Offer £3686 (Fitting extra)