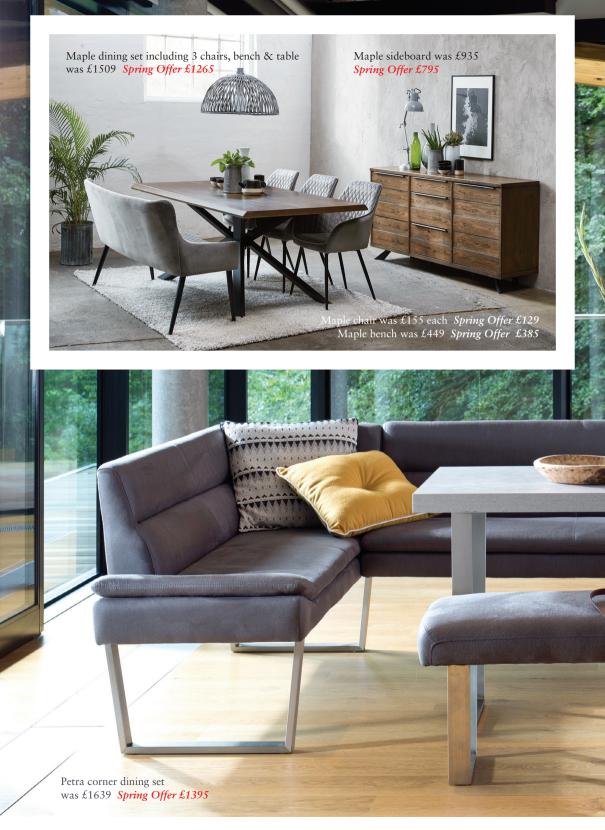

eater sofa was £1140 Spring Offer £969

Savannah chair was £745 *Spring Offer £635* 









15% OFF Levana and hemis ranges

All Rom Sofas & Corner Groups are available in a range of fabrics and leathers in either 10cm or 20cm increments which means the perfect size sofa for your room, choose from electric headrests, electric recliners or variable seat depths to fully tailor your sofa to your individual requirements.







Kennedy Office Desk was £489 Spring Offer £415 Tall Bookcase was £539 Spring Offer £459 Office chair was £295 Spring Offer £249



THE COMPLETE HOME OFFICE 100% Reclaimed Timber, double pedestal desk with chair and dinghy bookcase was £2105 Spring Offer £1595













SOFAS & CHAIRS · LIVING · DINING · BEDS & BEDROOM · FLOORING · CARPETS & CURTAINS · ACCESSORIES















SOFAS & CHAIRS · LIVING · DINING · BEDS & BEDROOM · FLOORING · CARPETS & CURTAINS · ACCESSORIES







SOFAS & CHAIRS · LIVING · DINING · BEDS & BEDROOM · FLOORING · CARPETS & CURTAINS · ACCESSORIES

#### SWEET DREAMS

It's the detail that make a bedroom your own special space, with your individual touches and style. Our stunning first floor studio features a choice of bedsteads, divans, mattresses, bedroom furniture and co-ordinating accessories and unusual features gives plenty of scope for the imagination.



















#### SOMNUS

SLEEP. DESIGNED.



#### 20% OFF

DIVAN RANGE AND HALF PRICE DRAWERS

Super King Legend Divan set was £6499

Spring Offer £5199

Super King Victoria Headboard was £1139 Spring Offer £945









Panache 5'0" Bed Frame was £1070 Spring Off