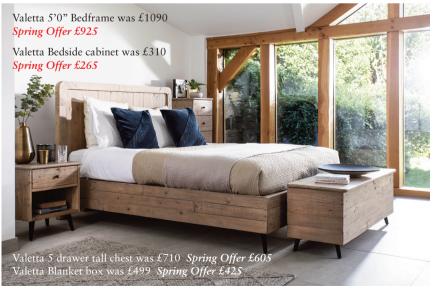

#### 20% OFF

DIVAN RANGE AND HALF PRICE DRAWERS

Super King Legend Divan set was £6499

Spring Offer £5199

Super King Victoria Headboard was £1139 Spring Offer £945

Panache 5'0" Bed Frame was £1070 Spring Offer £910

Panache Bedside Cabinet was £275 Spring Offer £235

Panache 3 drawer chest was £615 Spring Offer £525

Panache 5 drawer chest was £599 Spring Offer £499

> Wiemann Monaco corner unit was £4337 Spring Offer £3686 (Fitting extra)