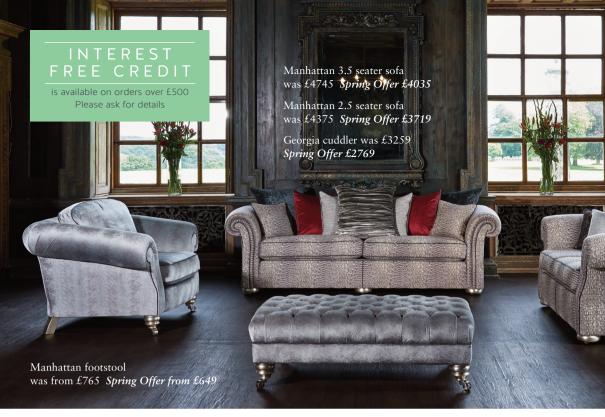

### INTEREST

is available on orders over £500 Please ask for details

Savannah grand sofa was £1309 *Spring Offer £1115* 

Savannah 2 seater sofa was £1140 Spring Offer £969

Savannah chair was £745 *Spring Offer £635* 