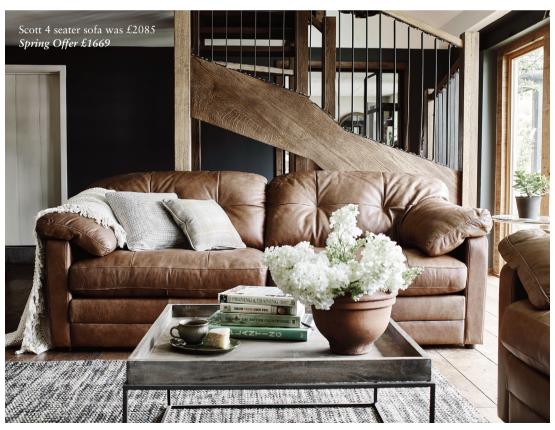

### INTEREST

is available on orders over £500 Please ask for details

Savannah grand sofa was £1309 *Spring Offer £1115* 

Savannah 2 seater sofa was £1140 Spring Offer £969

Savannah chair was £745 *Spring Offer £635* 