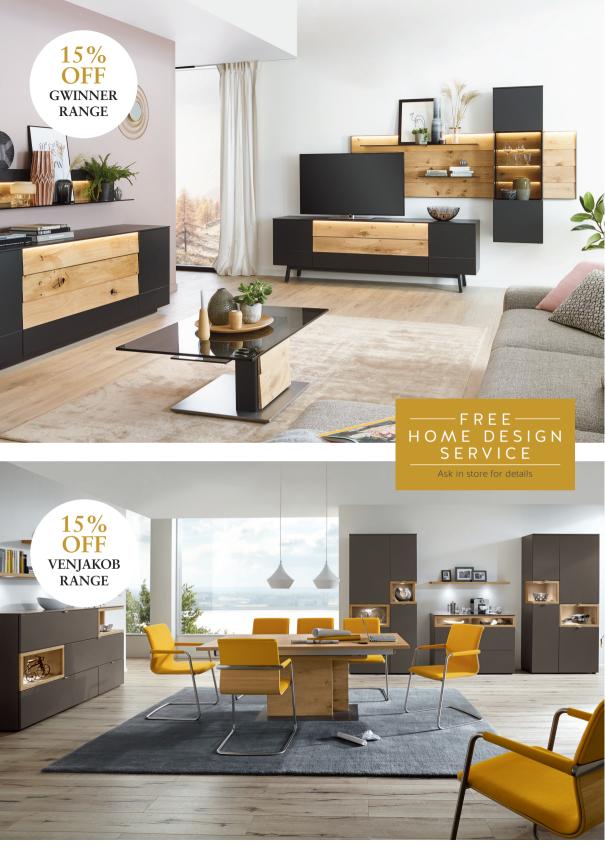

# FREE HOME DESIGN SERVICE

Ask in store for details

15% OFF Levana and hemis ranges

All Rom Sofas & Corner Groups are available in a range of fabrics and leathers in either 10cm or 20cm increments which means the perfect size sofa for your room, choose from electric headrests, electric recliners or variable seat depths to fully tailor your sofa to your individual requirements.