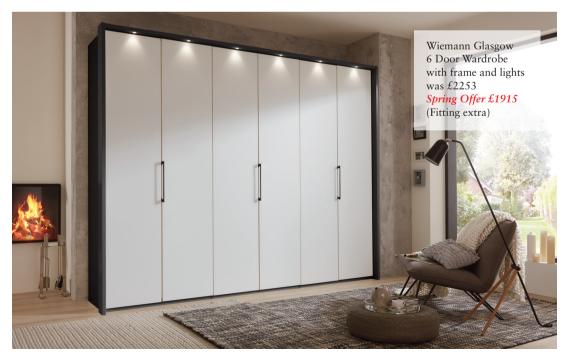

Panache Bedside Cabinet was £275 Spring Offer £235

Panache 3 drawer chest was £615 Spring Offer £525

Panache 5 drawer chest was £599 Spring Offer £499

> Wiemann Monaco corner unit was £4337 Spring Offer £3686 (Fitting extra)