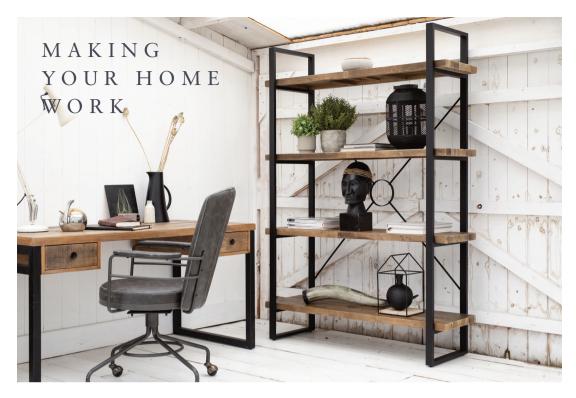

Kennedy Office Desk was £489 Spring Offer £415 Tall Bookcase was £539 Spring Offer £459 Office chair was £295 Spring Offer £249

THE COMPLETE HOME OFFICE 100% Reclaimed Timber, double pedestal desk with chair and dinghy bookcase was £2105 Spring Offer £1595