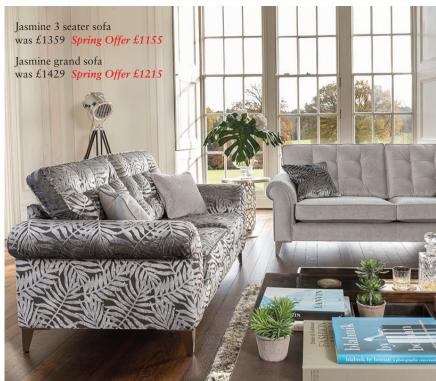

### INTEREST

is available on orders over £500 Please ask for details

Savannah grand sofa was £1309 *Spring Offer £1115* 

Savannah 2 seater sofa was £1140 Spring Offer £969

Savannah chair was £745 *Spring Offer £635* 