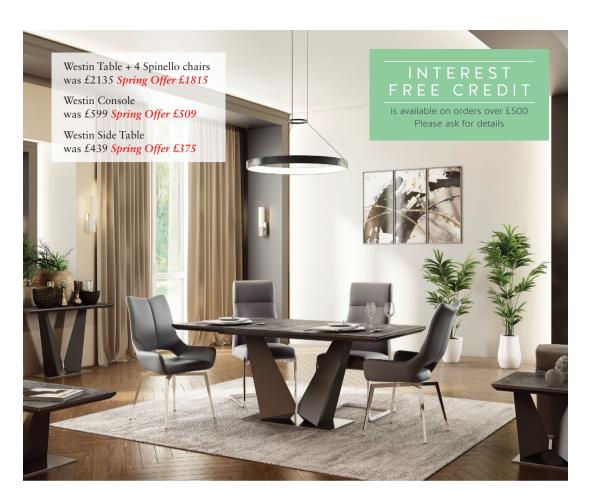

### INTEREST

is available on orders over £500 Please ask for details

Savannah grand sofa was £1309 *Spring Offer £1115* 

Savannah 2 seater sofa was £1140 Spring Offer £969

Savannah chair was £745 *Spring Offer £635* 