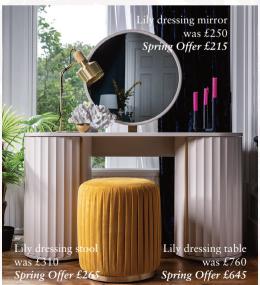

Colours this season are natural and earthy, drawn from nature which work beautifully with a traditional sofa or timeless armchair as well as full-length curtains. Modern pieces for the more contemporary taste are brought to the fore this season such as large footstools, mirrors and statement lighting. Whether you enjoy calming tones or a punch of colour to liven your spirits, your taste is traditional or contemporary, we all welcome the new season with relish and fervour for all things Spring.