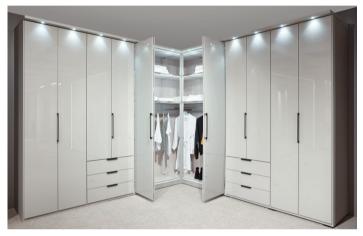

Panache Bedside Cabinet was £275 Spring Offer £235

Panache 3 drawer chest was £615 Spring Offer £525

Panache 5 drawer chest was £599 Spring Offer £499

> Wiemann Monaco corner unit was £4337 Spring Offer £3686 (Fitting extra)