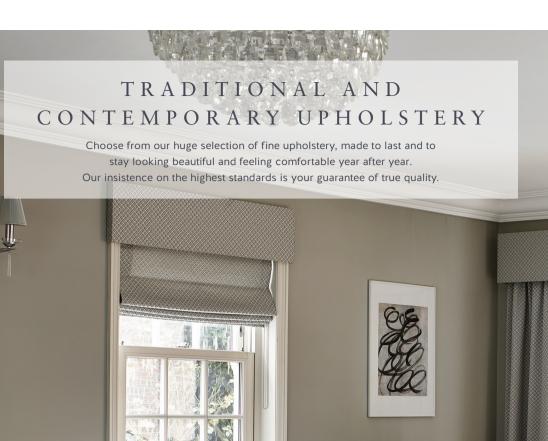

# SPRING IN TO THE NEW SEASON

Colours this season are natural and earthy, drawn from nature which work beautifully with a traditional sofa or timeless armchair as well as full-length curtains. Modern pieces for the more contemporary taste are brought to the fore this season such as large footstools, mirrors and statement lighting. Whether you enjoy calming tones or a punch of colour to liven your spirits, your taste is traditional or contemporary, we all welcome the new season with relish and fervour for all things Spring.