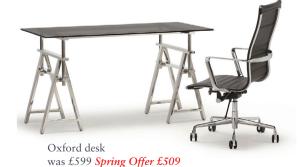

Kennedy Office Desk was £489 Spring Offer £415 Tall Bookcase was £539 Spring Offer £459 Office chair was £295 Spring Offer £249

THE COMPLETE HOME OFFICE 100% Reclaimed Timber, double pedestal desk with chair and dinghy bookcase was £2105 Spring Offer £1595