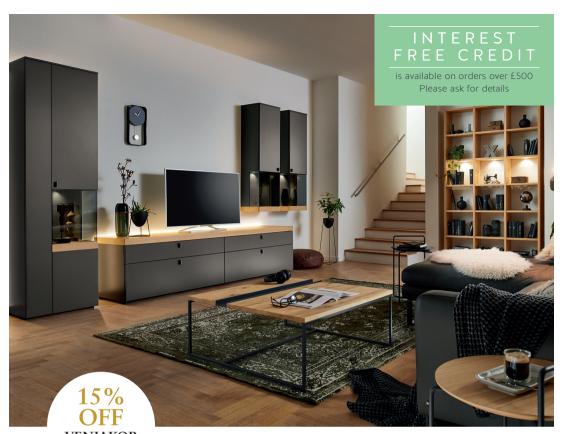

### INTEREST

is available on orders over £500 Please ask for details

Savannah grand sofa was £1309 *Spring Offer £1115* 

Savannah 2 seater sofa was £1140 Spring Offer £969

Savannah chair was £745 *Spring Offer £635* 