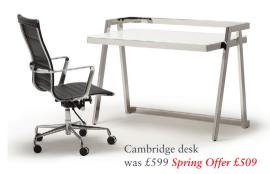

Kennedy Office Desk was £489 Spring Offer £415 Tall Bookcase was £539 Spring Offer £459 Office chair was £295 Spring Offer £249

THE COMPLETE HOME OFFICE 100% Reclaimed Timber, double pedestal desk with chair and dinghy bookcase was £2105 Spring Offer £1595