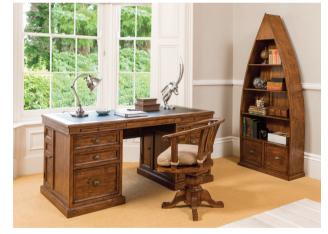

Kennedy Office Desk was £489 Spring Offer £415 Tall Bookcase was £539 Spring Offer £459 Office chair was £295 Spring Offer £249

THE COMPLETE HOME OFFICE 100% Reclaimed Timber, double pedestal desk with chair and dinghy bookcase was £2105 Spring Offer £1595