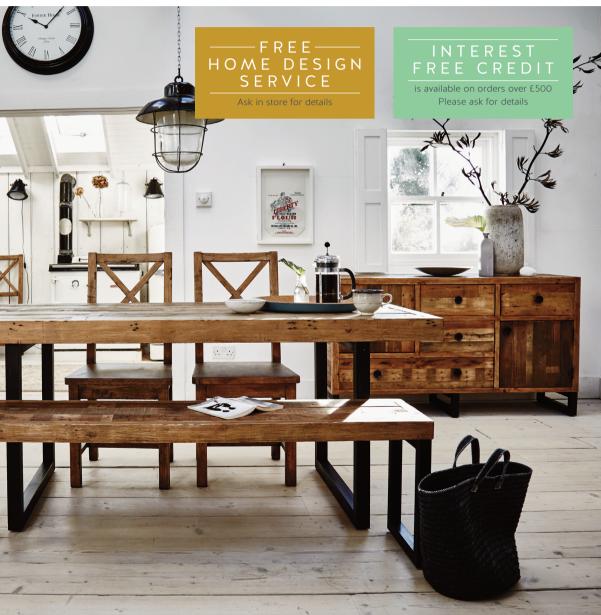

# FREE HOME DESIGN SERVICE

Ask in store for details

### INTEREST

is available on orders over £500 Please ask for details

Savannah grand sofa was £1309 *Spring Offer £1115* 

Savannah 2 seater sofa was £1140 Spring Offer £969

Savannah chair was £745 *Spring Offer £635* 