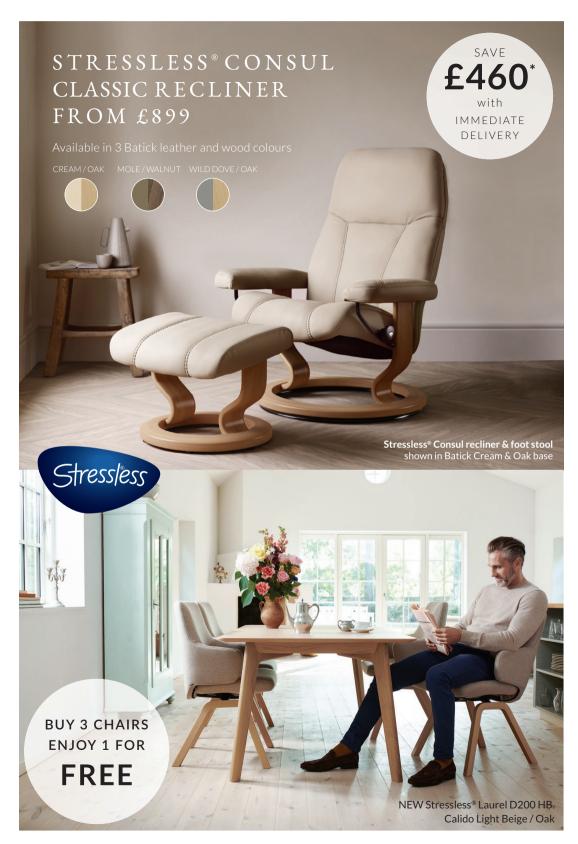

### INTEREST

is available on orders over £500 Please ask for details

Savannah grand sofa was £1309 *Spring Offer £1115* 

Savannah 2 seater sofa was £1140 Spring Offer £969

Savannah chair was £745 *Spring Offer £635* 