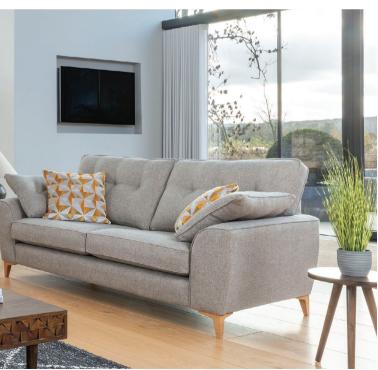

### INTEREST

is available on orders over £500 Please ask for details

Savannah grand sofa was £1309 *Spring Offer £1115* 

Savannah 2 seater sofa was £1140 Spring Offer £969

Savannah chair was £745 *Spring Offer £635* 