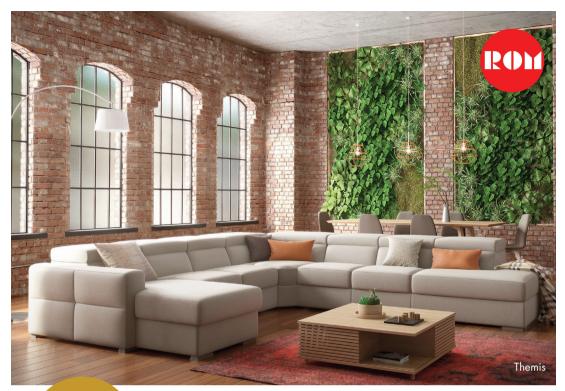

15% OFF Levana and hemis ranges

All Rom Sofas & Corner Groups are available in a range of fabrics and leathers in either 10cm or 20cm increments which means the perfect size sofa for your room, choose from electric headrests, electric recliners or variable seat depths to fully tailor your sofa to your individual requirements.