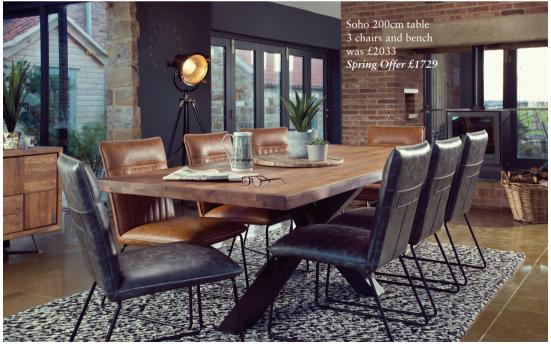

over £500 Please ask for details

Savannah grand sofa was £1309 *Spring Offer £1115* 

Savannah 2 seater sofa was £1140 Spring Offer £969

Savannah chair was £745 *Spring Offer £635* 









15% OFF Levana and hemis ranges

All Rom Sofas & Corner Groups are available in a range of fabrics and leathers in either 10cm or 20cm increments which means the perfect size sofa for your room, choose from electric headrests, electric recliners or variable seat depths to fully tailor your sofa to your individual requirements.







Kennedy Office Desk was £489 Spring Offer £415 Tall Bookcase was £539 Spring Offer £459 Office chair was £295 Spring Offer £249



THE COMPLETE HOME OFFICE 100% Reclaimed Timber, double pedestal desk with chair and dinghy bookcase was £2105 Spring Offer £1595













SOFAS & CHAIRS · LIVING · DINING · BEDS & BEDROOM · FLOORING · CARPETS & CURTAINS · ACCESSORIES















SOFAS & CHAIRS · LIVING · DINING · BEDS & BEDROOM · FLOORING · CARPETS & CURTAINS · ACCESSORIES







SOFAS & CHAIRS · LIVING · DINING · BEDS & BEDROOM · FLOORING · CARPETS & CURTAINS · ACCESSORIES

#### SWEET DREAMS

It's the detail that make a bedroom your own special space, with your individual touches and style. Our stunning first floor studio features a choice of bedsteads, divans, mattresses, bedroom furniture and co-ordinating accessories and unusual features gives plenty of scope for the imagination.



















#### SOMNUS

SLEEP. DESIGNED.



#### 20% OFF

DIVAN RANGE AND HALF PRICE DRAWERS

Super King Legend Divan set was £6499

Spring Offer £5199

Super King