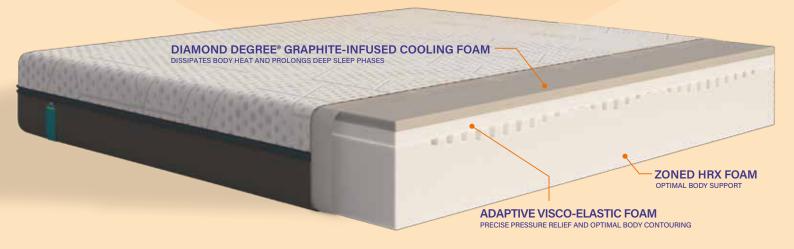

### **Emma Diamond Spring Free Mattress**

The Emma Diamond Spring Free mattress is one of the most advanced and luxurious models from the premium, retail-exclusive Select range. The top-of-the-range Emma Diamond Spring Free mattress features Diamond Degree® graphite infused cooling foam. This ground-breaking technology ingeniously utilises the high thermal conductivity of graphite to bring down the body temperature quickly and permanently to an ideal deep-sleep level.

- 200 Night sleep trial
- 10 Year full guarantee
- Express delivery within 7 working days
- Depth 29cm
- Premium SensICE cool-touch cover with handles which is fully removeable and washable up to 40°C
- Ideal for sleepers who prefer a mattress that gently contours to their body shape
- Temperature regulating Diamond Degree® graphite-infused cooling foam for optimised, cooler and deeper sleep
- Adaptive Visco-elastic foam for precise pressure relief and unparalleled body contouring
- Zoned HRX foam for optimal body support
- Rolled and Vacuum packed for a hassle-free delivery
- · Available in Single, Double, King and Super King

### **Emma Diamond Hybrid Mattress**

The Emma Diamond Hybrid mattress is one of the most advanced and luxurious models from the premium, retail-exclusive Select range. The top-of-the-range Emma Diamond Hybrid mattress features Diamond Degree® graphite infused cooling foam. This ground-breaking technology ingeniously utilises the high thermal conductivity of graphite to bring down the body temperature quickly and permanently to an ideal deep-sleep level.

- 200 Night sleep trial
- 10 Year full guarantee
- Which? Best Buy award winning mattress March 2022
- Ideal Home award 2021
- Express delivery within 7 working days
- Depth 29cm
- Premium SensICE cool-touch cover with handles which is fully removeable and washable up to 40°C
- Ideal for sleepers who prefer a traditional mattress with pocket springs
- Temperature regulating Diamond Degree® graphite-infused cooling foam for optimised, cooler and deeper sleep
- Adaptive Comfort foam with core cut for precise pressure relief
- Three zone pocket spring core for superb mobility
- HRX foam for optimal body support
- Rolled and Vacuum packed for a hassle-free delivery
- Available in Single, Double, King and Super King