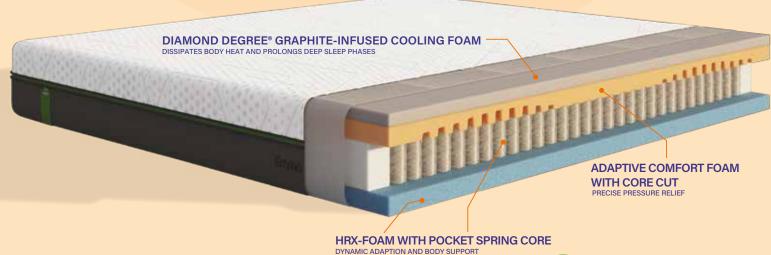

### **Emma Diamond Hybrid Mattress**

The Emma Diamond Hybrid mattress is one of the most advanced and luxurious models from the premium, retail-exclusive Select range. The top-of-the-range Emma Diamond Hybrid mattress features Diamond Degree® graphite infused cooling foam. This ground-breaking technology ingeniously utilises the high thermal conductivity of graphite to bring down the body temperature quickly and permanently to an ideal deep-sleep level.

- 200 Night sleep trial
- 10 Year full guarantee
- Which? Best Buy award winning mattress March 2022
- Ideal Home award 2021
- Express delivery within 7 working days
- Depth 29cm
- Premium SensICE cool-touch cover with handles which is fully removeable and washable up to 40°C
- Ideal for sleepers who prefer a traditional mattress with pocket springs
- Temperature regulating Diamond Degree® graphite-infused cooling foam for optimised, cooler and deeper sleep
- Adaptive Comfort foam with core cut for precise pressure relief
- Three zone pocket spring core for superb mobility
- HRX foam for optimal body support
- Rolled and Vacuum packed for a hassle-free delivery
- Available in Single, Double, King and Super King