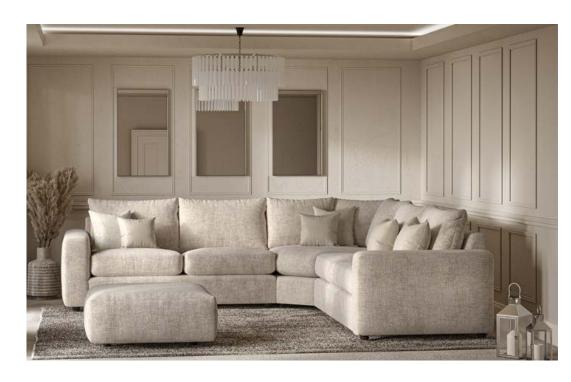

## **Andorra**

**Upholstery Range** 

Andorra is a distinctive over-sized sofa range designed to appeal to the customer who wants the feel of larger, over-sized cushions and pillows in a relaxed informal style. The design retains a clean uncluttered line. Fibre in Cambric interiors provide exceptional slouchy comfort for that informal, social feeling.

## Pieces Available / Dimensions

Large Corner Sofa

W 327cm D 327cm H 97cm

Small Corner LHF/ RHF W 327cm

D 246cm H 97cm

Large Sofa (Split) W 260cm D 107cm

H 97cm SH 47cm

Small Sofa W 216cm D 107cm H 97cm

Large Stool W 91cm D 91cm H 39cm

**ALL ITEMS ON GLIDES** 

HAND CRAFTED WITH PRIDE IN THE UK \*All Dimensions are in cm and are approximate. Actual sizes may vary\*