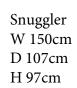

Large Stool W 91cm D 91cm H 39cm

**ALL ITEMS ON GLIDES** 

HAND CRAFTED WITH PRIDE IN THE UK \*All Dimensions are in cm and are approximate. Actual sizes may vary\*