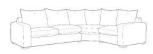

## Pieces Available / Dimensions

Large Corner Sofa

W 327cm D 327cm H 97cm

Small Corner LHF/ RHF W 327cm

D 246cm H 97cm

Large Sofa (Split) W 260cm D 107cm

H 97cm SH 47cm

Small Sofa W 216cm D 107cm H 97cm