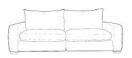

## Pieces Available / Dimensions

Large Corner Sofa

W 327cm D 327cm H 97cm

Small Corner LHF/ RHF W 327cm

D 246cm H 97cm

Large Sofa (Split) W 260cm D 107cm

H 97cm SH 47cm

Small Sofa W 216cm D 107cm H 97cm