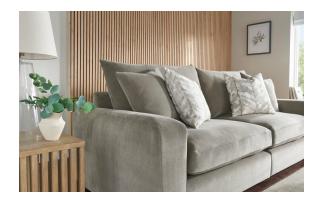

## **Andorra**

**Upholstery Range** 

Andorra is a distinctive over-sized sofa range designed to appeal to the customer who wants the feel of larger, over-sized cushions and pillows in a relaxed informal style. The design retains a clean uncluttered line. Fibre in Cambric interiors provide exceptional slouchy comfort for that informal, social feeling.

Arms: A contemporary, chunky arm, upholstered with foam.

Back: Hand tensioned elastic webbing covered with foam.

Seat: Full zig-zag sprung platform for added flexibility.

Seat Cushions: High quality fibre seats in cambric cases for superior

comfort. Foam upgrade available.

Back Cushions: High quality fibre in cambric cases.

Feet: Sits on glides.

Fibre seat cushions as standard. Foam upgrade offered as optional extra.

**SCATTER CUSHIONS** If you would like to add these, please speak to a member of staff to discuss your options. Please note, these are optional extras.