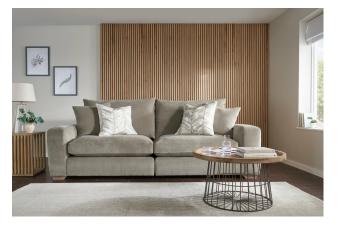

## **Andorra**

**Upholstery Range** 

Andorra is a distinctive over-sized sofa range designed to appeal to the customer who wants the feel of larger, over-sized cushions and pillows in a relaxed informal style. The design retains a clean uncluttered line. Fibre in Cambric interiors provide exceptional slouchy comfort for that informal, social feeling.

## Pieces Available / Dimensions

Large Corner Sofa

W 327cm D 327cm H 97cm

Small Corner LHF/ RHF W 327cm

D 246cm H 97cm

Large Sofa (Split) W 260cm D 107cm

H 97cm SH 47cm

Small Sofa W 216cm D 107cm H 97cm