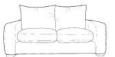

## Pieces Available / Dimensions

Large Corner Sofa

W 327cm D 327cm H 97cm

Small Corner LHF/ RHF W 327cm

D 246cm H 97cm

Large Sofa (Split) W 260cm D 107cm

H 97cm SH 47cm

Small Sofa W 216cm D 107cm H 97cm