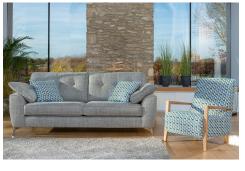

## **Upholstery Range**

A contemporary sofa featuring beautiful new fabric ranges of super smooth tactile fabric through to luxurious chenille's, mixing bold colours with geometric accents. The streamlined design, finished with angular polished metal or wooden legs will suit the contemporary home whilst the deep button back is perfect to sink in to. The Bali Accent chair with its angular arm detailing works in harmony with the fabrics and legs of this sofa.

Accent Chair, Grand Sofa & Snuggler

Grand Sofa & Accent Chair

Grand sofa H 930mm W 2240mm D 980mm

3 seater sofa H 930mm W 2010mm D 980mm

2 seater sofa H 930mm W 1800mm D 980mm

Swivel Chair & Grand Sofa

2 Seater Sofa