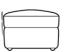

Legged Ottoman H 400mm W 1000mm D 570mm

Storage stool H 410mm W 640mm D 580mm

Footstool H 380mm W 640mm D 580mm

Choice of leg finishes