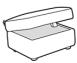

Legged Ottoman H 400mm W 1000mm D 570mm

Storage stool H 410mm W 640mm D 580mm

Footstool H 380mm W 640mm D 580mm

Choice of leg finishes