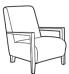

Accent Chair, Grand Sofa & Snuggler

Grand Sofa & Accent Chair

Grand sofa H 930mm W 2240mm D 980mm

3 seater sofa H 930mm W 2010mm D 980mm

2 seater sofa H 930mm W 1800mm D 980mm

Swivel Chair & Grand Sofa

2 Seater Sofa

Snuggler H 930mm W 1360mm D 980mm

Chair H 960mm W 950m D 960mm

Accent Chair H 900mm W 700mm D 900mm

Swivel Chair H 970mm W640mm D 860mm

Armcaps will help you protect your furniture from wear and tear and are available as an optional accessory