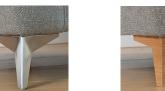

Legged Ottoman H 400mm W 1000mm D 570mm

Storage stool H 410mm W 640mm D 580mm

Footstool H 380mm W 640mm D 580mm

Choice of leg finishes