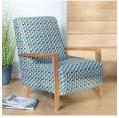

Accent Chair, Grand Sofa & Snuggler

Grand Sofa & Accent Chair

Grand sofa H 930mm W 2240mm D 980mm

3 seater sofa H 930mm W 2010mm D 980mm

2 seater sofa H 930mm W 1800mm D 980mm

Swivel Chair & Grand Sofa

2 Seater Sofa

Snuggler H 930mm W 1360mm D 980mm

Chair H 960mm W 950m D 960mm

Accent Chair H 900mm W 700mm D 900mm

Swivel Chair H 970mm W640mm D 860mm

Armcaps will help you protect your furniture from wear and tear and are available as an optional accessory