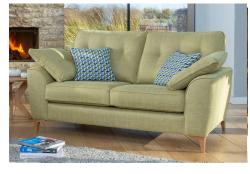

## **Upholstery Range**

A contemporary sofa featuring beautiful new fabric ranges of super smooth tactile fabric through to luxurious chenille's, mixing bold colours with geometric accents. The streamlined design, finished with angular polished metal or wooden legs will suit the contemporary home whilst the deep button back is perfect to sink in to. The Bali Accent chair with its angular arm detailing works in harmony with the fabrics and legs of this sofa.

Accent Chair, Grand Sofa & Snuggler

Grand Sofa & Accent Chair

Grand sofa H 930mm W 2240mm D 980mm

3 seater sofa H 930mm W 2010mm D 980mm

2 seater sofa H 930mm W 1800mm D 980mm

Swivel Chair & Grand Sofa

2 Seater Sofa