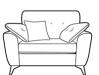

Accent Chair, Grand Sofa & Snuggler

Grand Sofa & Accent Chair

Grand sofa H 930mm W 2240mm D 980mm

3 seater sofa H 930mm W 2010mm D 980mm

2 seater sofa H 930mm W 1800mm D 980mm

Swivel Chair & Grand Sofa

2 Seater Sofa

Snuggler H 930mm W 1360mm D 980mm

Chair H 960mm W 950m D 960mm

Accent Chair H 900mm W 700mm D 900mm

Swivel Chair H 970mm W640mm D 860mm

Armcaps will help you protect your furniture from wear and tear and are available as an optional accessory