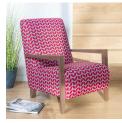

Accent Chair, Grand Sofa & Snuggler

Grand Sofa & Accent Chair

Grand sofa H 930mm W 2240mm D 980mm

3 seater sofa H 930mm W 2010mm D 980mm

2 seater sofa H 930mm W 1800mm D 980mm

Swivel Chair & Grand Sofa

2 Seater Sofa

Snuggler H 930mm W 1360mm D 980mm

Chair H 960mm W 950m D 960mm

Accent Chair H 900mm W 700mm D 900mm

Swivel Chair H 970mm W640mm D 860mm

Armcaps will help you protect your furniture from wear and tear and are available as an optional accessory