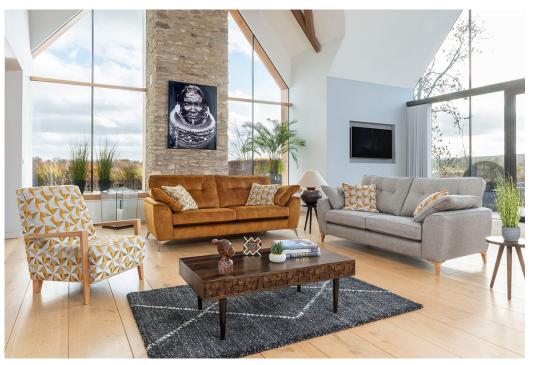

## **Upholstery Range**

A contemporary sofa featuring beautiful new fabric ranges of super smooth tactile fabric through to luxurious chenille's, mixing bold colours with geometric accents. The streamlined design, finished with angular polished metal or wooden legs will suit the contemporary home whilst the deep button back is perfect to sink in to. The Bali Accent chair with its angular arm detailing works in harmony with the fabrics and legs of this sofa.

Accent Chair, Grand Sofa & Snuggler

Grand Sofa & Accent Chair

Grand sofa H 930mm W 2240mm D 980mm

3 seater sofa H 930mm W 2010mm D 980mm

2 seater sofa H 930mm W 1800mm D 980mm

Swivel Chair & Grand Sofa

2 Seater Sofa