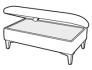

Legged Ottoman H 400mm W 1000mm D 570mm

Storage stool H 410mm W 640mm D 580mm

Footstool H 380mm W 640mm D 580mm

Choice of leg finishes