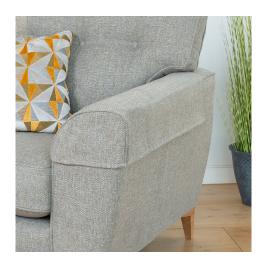

Snuggler H 930mm W 1360mm D 980mm

Chair H 960mm W 950m D 960mm

Accent Chair H 900mm W 700mm D 900mm

Swivel Chair H 970mm W640mm D 860mm

Armcaps will help you protect your furniture from wear and tear and are available as an optional accessory