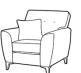

Accent Chair, Grand Sofa & Snuggler

Grand Sofa & Accent Chair

Grand sofa H 930mm W 2240mm D 980mm

3 seater sofa H 930mm W 2010mm D 980mm

2 seater sofa H 930mm W 1800mm D 980mm

Swivel Chair & Grand Sofa

2 Seater Sofa

Snuggler H 930mm W 1360mm D 980mm

Chair H 960mm W 950m D 960mm

Accent Chair H 900mm W 700mm D 900mm

Swivel Chair H 970mm W640mm D 860mm

Armcaps will help you protect your furniture from wear and tear and are available as an optional accessory