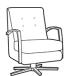

Accent Chair, Grand Sofa & Snuggler

Grand Sofa & Accent Chair

Grand sofa H 930mm W 2240mm D 980mm

3 seater sofa H 930mm W 2010mm D 980mm

2 seater sofa H 930mm W 1800mm D 980mm

Swivel Chair & Grand Sofa

2 Seater Sofa

Snuggler H 930mm W 1360mm D 980mm

Chair H 960mm W 950m D 960mm

Accent Chair H 900mm W 700mm D 900mm

Swivel Chair H 970mm W640mm D 860mm

Armcaps will help you protect your furniture from wear and tear and are available as an optional accessory