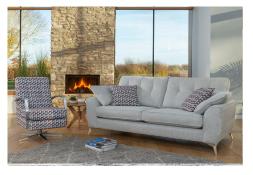

## **Upholstery Range**

A contemporary sofa featuring beautiful new fabric ranges of super smooth tactile fabric through to luxurious chenille's, mixing bold colours with geometric accents. The streamlined design, finished with angular polished metal or wooden legs will suit the contemporary home whilst the deep button back is perfect to sink in to. The Bali Accent chair with its angular arm detailing works in harmony with the fabrics and legs of this sofa.

Accent Chair, Grand Sofa & Snuggler

Grand Sofa & Accent Chair

Grand sofa H 930mm W 2240mm D 980mm

3 seater sofa H 930mm W 2010mm D 980mm

2 seater sofa H 930mm W 1800mm D 980mm

Swivel Chair & Grand Sofa

2 Seater Sofa