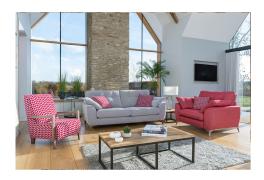

## **Upholstery Range**

A contemporary sofa featuring beautiful new fabric ranges of super smooth tactile fabric through to luxurious chenille's, mixing bold colours with geometric accents. The streamlined design, finished with angular polished metal or wooden legs will suit the contemporary home whilst the deep button back is perfect to sink in to. The Bali Accent chair with its angular arm detailing works in harmony with the fabrics and legs of this sofa.

Accent Chair, Grand Sofa & Snuggler

Grand Sofa & Accent Chair

Grand sofa H 930mm W 2240mm D 980mm

3 seater sofa H 930mm W 2010mm D 980mm

2 seater sofa H 930mm W 1800mm D 980mm

Swivel Chair & Grand Sofa

2 Seater Sofa