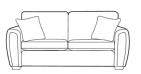

Grand Sofa and Ottoman

3 Seater Sofa and Snuggler

2 Seater Sofa

Grand Sofa and Accent Chair

Armcaps will help you protect your furniture from wear and tear and are available as an optional accessory

Storage Stool, Footstool and Ottoman available in a large selection of fabrics.

Leg Options

Light

Dark

Chrome

Snuggler H 990mm W 1360mm D 980mm

Chair H 990mm W 960m D 950mm

2 Seater Sofa

H 990mm