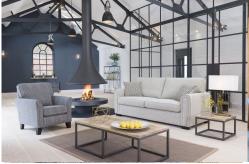

## **Upholstery Range**

The blend of contemporary design with the subtle curves of retro chic, is a great mix for a sofa. The elegant flowing lines of the arms are perfectly proportioned and tailored - a great family sofa for modern interiors. Available with a wide choice of pieces including a sofa bed option for complete versatility. Fabrics are subtle yet sophisticated. Beautiful textured chenille plains in toned down colours combined with a global fusion of accent designs for pillows and scatters, all of which can be reversed to change the look to completely plain.

Grand Sofa and Ottoman

3 Seater Sofa and Snuggler

2 Seater Sofa

Grand Sofa and Accent Chair

Armcaps will help you protect your furniture from wear and tear and are available as an optional accessory

Storage Stool, Footstool and Ottoman available in a large selection of fabrics.