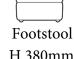

W 1770mm

Accent Chair H 910mm W 790mm D 940mm

Swivel Chair H 1000mm W 840mm D930mm

Legged Ottoman H 420mm W 990mm D 580mm

Storage Stool H 410mm W 640mm D 580mm

H 380mm W 640mm D 580mm

Dark

Light