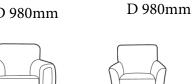

Leg Options

Light

Dark

Chrome

Snuggler H 990mm W 1360mm D 980mm

Chair H 990mm W 960m D 950mm

2 Seater Sofa

H 990mm