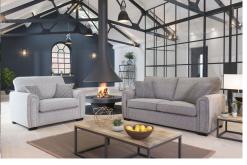

## **Upholstery Range**

The blend of contemporary design with the subtle curves of retro chic, is a great mix for a sofa. The elegant flowing lines of the arms are perfectly proportioned and tailored - a great family sofa for modern interiors. Available with a wide choice of pieces including a sofa bed option for complete versatility. Fabrics are subtle yet sophisticated. Beautiful textured chenille plains in toned down colours combined with a global fusion of accent designs for pillows and scatters, all of which can be reversed to change the look to completely plain.

Grand Sofa and Ottoman

3 Seater Sofa and Snuggler

2 Seater Sofa

Grand Sofa and Accent Chair

Armcaps will help you protect your furniture from wear and tear and are available as an optional accessory

Storage Stool, Footstool and Ottoman available in a large selection of fabrics.