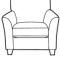

Leg Options

Light

Dark

Chrome

Snuggler H 990mm W 1360mm D 980mm

Chair H 990mm W 960m D 950mm

2 Seater Sofa

H 990mm