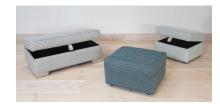

Grand Sofa and Ottoman

3 Seater Sofa and Snuggler

2 Seater Sofa

Grand Sofa and Accent Chair

Armcaps will help you protect your furniture from wear and tear and are available as an optional accessory

Storage Stool, Footstool and Ottoman available in a large selection of fabrics.

W 1770mm

Accent Chair H 910mm W 790mm D 940mm

Swivel Chair H 1000mm W 840mm D930mm

Legged Ottoman H 420mm W 990mm D 580mm

Storage Stool H 410mm W 640mm D 580mm

H 380mm W 640mm D 580mm

Dark

Light