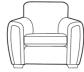

W 1770mm

Accent Chair H 910mm W 790mm D 940mm

Swivel Chair H 1000mm W 840mm D930mm

Legged Ottoman H 420mm W 990mm D 580mm

Storage Stool H 410mm W 640mm D 580mm

H 380mm W 640mm D 580mm

Dark

Light