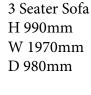

Leg Options

Light

Dark

Chrome

Snuggler H 990mm W 1360mm D 980mm

Chair H 990mm W 960m D 950mm

2 Seater Sofa

H 990mm

W 1770mm

Accent Chair H 910mm W 790mm D 940mm

Swivel Chair H 1000mm W 840mm D930mm

Legged Ottoman H 420mm W 990mm D 580mm

Storage Stool H 410mm W 640mm D 580mm

H 380mm W 640mm D 580mm

Dark

Light