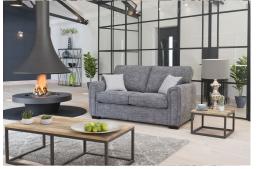

## **Upholstery Range**

The blend of contemporary design with the subtle curves of retro chic, is a great mix for a sofa. The elegant flowing lines of the arms are perfectly proportioned and tailored - a great family sofa for modern interiors. Available with a wide choice of pieces including a sofa bed option for complete versatility. Fabrics are subtle yet sophisticated. Beautiful textured chenille plains in toned down colours combined with a global fusion of accent designs for pillows and scatters, all of which can be reversed to change the look to completely plain.

Grand Sofa and Ottoman

3 Seater Sofa and Snuggler

2 Seater Sofa

Grand Sofa and Accent Chair

Armcaps will help you protect your furniture from wear and tear and are available as an optional accessory

Storage Stool, Footstool and Ottoman available in a large selection of fabrics.