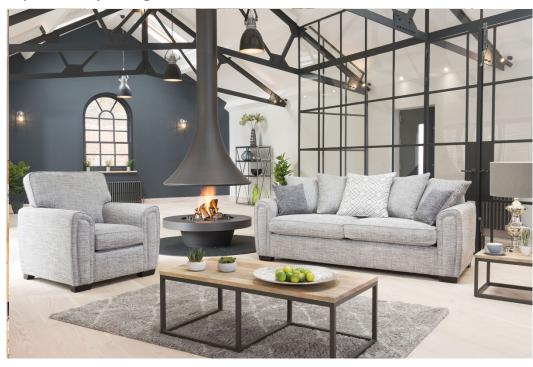

## **Upholstery Range**

The blend of contemporary design with the subtle curves of retro chic, is a great mix for a sofa. The elegant flowing lines of the arms are perfectly proportioned and tailored - a great family sofa for modern interiors. Available with a wide choice of pieces including a sofa bed option for complete versatility. Fabrics are subtle yet sophisticated. Beautiful textured chenille plains in toned down colours combined with a global fusion of accent designs for pillows and scatters, all of which can be reversed to change the look to completely plain.

Grand Sofa and Ottoman

3 Seater Sofa and Snuggler

2 Seater Sofa

Grand Sofa and Accent Chair

Armcaps will help you protect your furniture from wear and tear and are available as an optional accessory

Storage Stool, Footstool and Ottoman available in a large selection of fabrics.