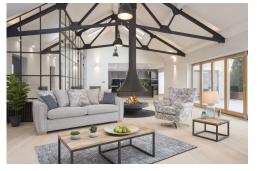

## **Upholstery Range**

The blend of contemporary design with the subtle curves of retro chic, is a great mix for a sofa. The elegant flowing lines of the arms are perfectly proportioned and tailored - a great family sofa for modern interiors. Available with a wide choice of pieces including a sofa bed option for complete versatility. Fabrics are subtle yet sophisticated. Beautiful textured chenille plains in toned down colours combined with a global fusion of accent designs for pillows and scatters, all of which can be reversed to change the look to completely plain.

Grand Sofa and Ottoman

3 Seater Sofa and Snuggler

2 Seater Sofa

Grand Sofa and Accent Chair

Armcaps will help you protect your furniture from wear and tear and are available as an optional accessory

Storage Stool, Footstool and Ottoman available in a large selection of fabrics.