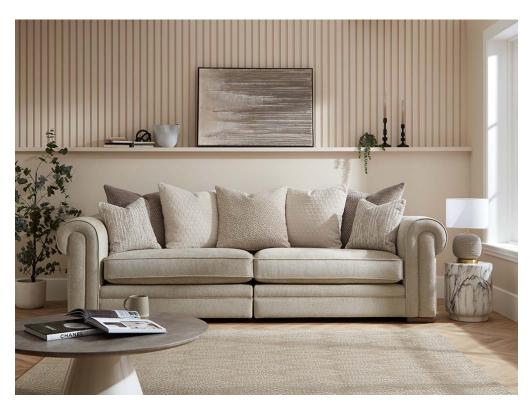

### **Upholstery Range**

Zeus creates a refreshed look with a trusted scroll arm design, offering a dramatic yet familiar feel. A style that remains a timeless icon within the sofa landscape, this classic design features elegant self-piping to accentuate the grand curves of the scroll arms.

#### Proudly made in the UK, this particular model is made up of the following...

**Timber Frame:** Sturdy and reliable, this hardwood frame is made with sustainably sourced timber. Put together by skilled craftsmen, by hand in the UK, this sofa is made to last.

**Seat Cushions: Foam,** that bounces back for an ultra low maintenance sit, and a comfortable cocoon of support.

**Feet:** Available in shades **Walnut**, **Weathered Oak** (wood) and **Chrome** (metal). **Scatter Cushions: S**oft and inviting, our duck feather scatter cushions are 100% responsibly sourced. They're included, too - simply choose a fabric **per pair** from this book.