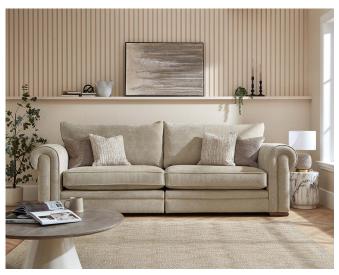

### **Upholstery Range**

Zeus creates a refreshed look with a trusted scroll arm design, offering a dramatic yet familiar feel. A style that remains a timeless icon within the sofa landscape, this classic design features elegant self-piping to accentuate the grand curves of the scroll arms.

#### Proudly made in the UK, this particular model is made up of the following...

**Timber Frame:** Sturdy and reliable, this hardwood frame is made with sustainably sourced timber. Put together by skilled craftsmen, by hand in the UK, this sofa is made to last.

**Seat Cushions: Foam,** that bounces back for an ultra low maintenance sit, and a comfortable cocoon of support.

**Feet:** Available in shades **Walnut**, **Weathered Oak** (wood) and **Chrome** (metal). **Scatter Cushions: S**oft and inviting, our duck feather scatter cushions are 100% responsibly sourced. They're included, too - simply choose a fabric **per pair** from this book.