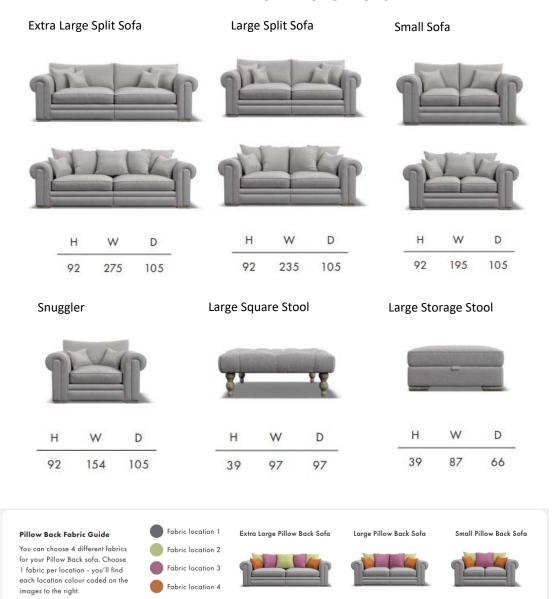

#### Pieces Available / Dimensions

## AVAILABLE AS BOTH STANDARD BACK AND PILLOW BACK OPTIONS

\*All Dimensions are in cm and are approximate. Actual sizes may vary\*