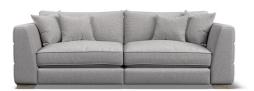

## **VALENTINO**



Sturdy and reliable, this hardwood frame is made with sustainably sourced timber. Put together by skilled craftsmen, by hand in the UK, this sofa is made to last. **Timber Frame** 

**Seat Cushions** Encore Foam, with a specially contoured foam surround that gives a cloud-like sit, with the bounce and resilience of a supportive high density foam core.

Available in shades Walnut & Weathered Oak. Feet

**Scatter Cushions** Soft and inviting, our duck feather scatter cushions are 100% responsibly sourced. They're included, too - simply choose a fabric per pair from this book.



SPLIT FOR EASY



255 107

Large Sofa



220 107

Medium Sofa



185 107

## Cuddler



140 107

## Standard Chair



D 110 107

Storage Stool



87

Fabric location guidance: When selecting your fabric locations, fabric location 1 is always the body fabric. Then, work from the outside scatters in for fabric locations 2, 3 etc.

Dimensions shown in cm. H = height, W = width, D = depth