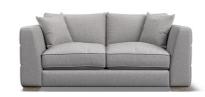

## **VALENTINO**



Sturdy and reliable, this hardwood frame is made with sustainably sourced timber. Put together by skilled craftsmen, by hand in the UK, this sofa is made to last. **Timber Frame** 

**Seat Cushions** Encore Foam, with a specially contoured foam surround that gives a cloud-like sit, with the bounce and resilience of a supportive high density foam core.

Available in shades Walnut & Weathered Oak. Feet

**Scatter Cushions** Soft and inviting, our duck feather scatter cushions are 100% responsibly sourced. They're included, too - simply choose a fabric per pair from this book.



SPLIT FOR EASY



255 107

Large Sofa



220 107

Medium Sofa



185 107

## Cuddler



140 107

## Standard Chair



D 110 107

Storage Stool



87

Fabric location guidance: When selecting your fabric locations, fabric location 1 is always the body fabric. Then, work from the outside scatters in for fabric locations 2, 3 etc.

Dimensions shown in cm. H = height, W = width, D = depth