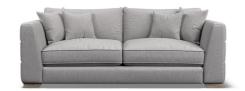

## **VALENTINO**



Sturdy and reliable, this hardwood frame is made with sustainably sourced timber. Put together by skilled craftsmen, by hand in the UK, this sofa is made to last. **Timber Frame** 

**Seat Cushions** Encore Foam, with a specially contoured foam surround that gives a cloud-like sit, with the bounce and resilience of a supportive high density foam core.

Available in shades Walnut & Weathered Oak. Feet

**Scatter Cushions** Soft and inviting, our duck feather scatter cushions are 100% responsibly sourced. They're included, too - simply choose a fabric per pair from this book.



SPLIT FOR EASY



255 107

Large Sofa



220 107

Medium Sofa



185 107

## Cuddler



140 107

## Standard Chair



D 110 107

Storage Stool



87

Fabric location guidance: When selecting your fabric locations, fabric location 1 is always the body fabric. Then, work from the outside scatters in for fabric locations 2, 3 etc.

Dimensions shown in cm. H = height, W = width, D = depth