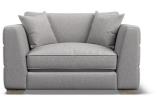

## **VALENTINO**



Sturdy and reliable, this hardwood frame is made with sustainably sourced timber. Put together by skilled craftsmen, by hand in the UK, this sofa is made to last. **Timber Frame** 

**Seat Cushions** Encore Foam, with a specially contoured foam surround that gives a cloud-like sit, with the bounce and resilience of a supportive high density foam core.

Available in shades Walnut & Weathered Oak. Feet

**Scatter Cushions** Soft and inviting, our duck feather scatter cushions are 100% responsibly sourced. They're included, too - simply choose a fabric per pair from this book.



SPLIT FOR EASY



255 107

Large Sofa



220 107

Medium Sofa



185 107

## Cuddler



140 107

## Standard Chair



D 110 107

Storage Stool



87

Fabric location guidance: When selecting your fabric locations, fabric location 1 is always the body fabric. Then, work from the outside scatters in for fabric locations 2, 3 etc.

Dimensions shown in cm. H = height, W = width, D = depth