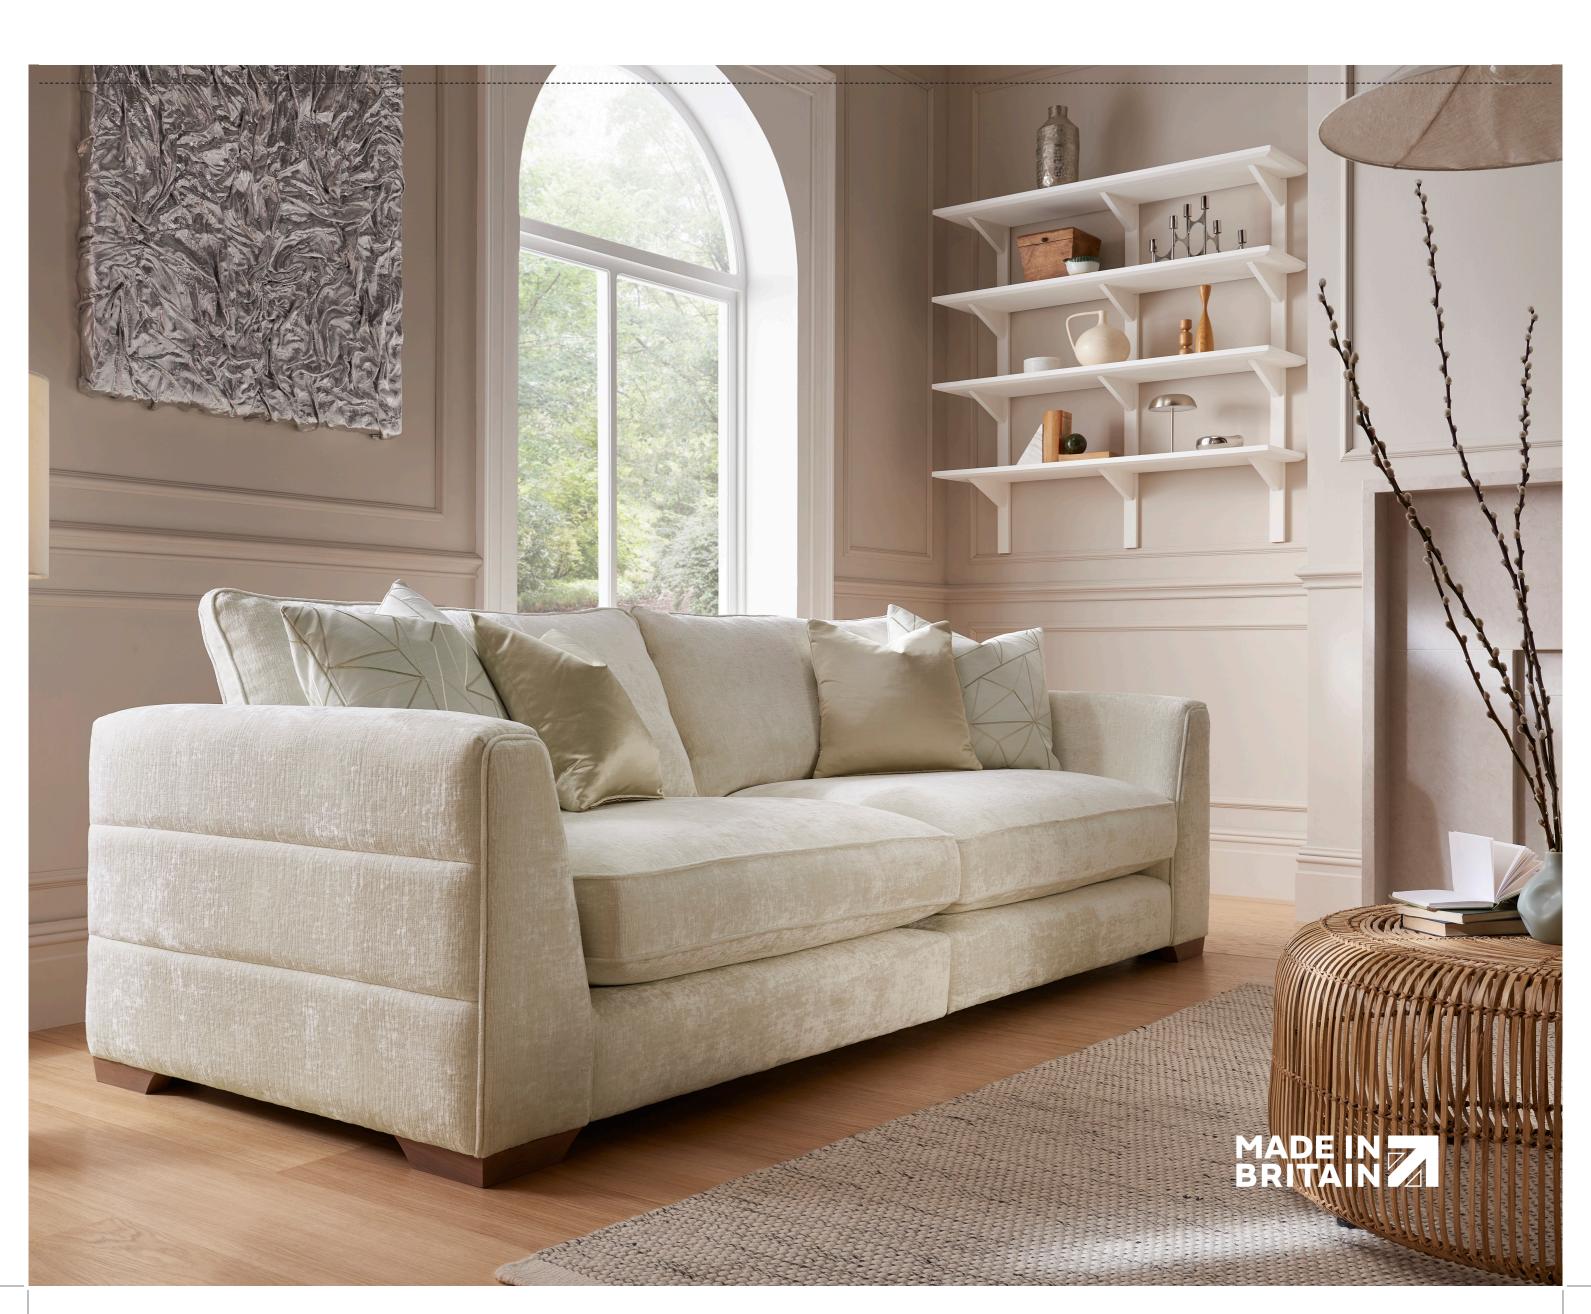

## **VALENTINO**

Sturdy and reliable, this hardwood frame is made with sustainably sourced timber. Put together by skilled craftsmen, by hand in the UK, this sofa is made to last. **Timber Frame** 

**Seat Cushions** Encore Foam, with a specially contoured foam surround that gives a cloud-like sit, with the bounce and resilience of a supportive high density foam core.

Available in shades Walnut & Weathered Oak. Feet

**Scatter Cushions** Soft and inviting, our duck feather scatter cushions are 100% responsibly sourced. They're included, too - simply choose a fabric per pair from this book.