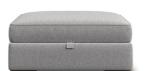

## Standard Chair

D 110 107

Storage Stool

87

Fabric location guidance: When selecting your fabric locations, fabric location 1 is always the body fabric. Then, work from the outside scatters in for fabric locations 2, 3 etc.