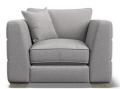

## Standard Chair

D 110 107

Storage Stool

87

Fabric location guidance: When selecting your fabric locations, fabric location 1 is always the body fabric. Then, work from the outside scatters in for fabric locations 2, 3 etc.