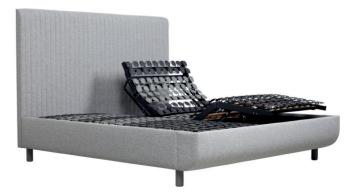

## **DISC BED BASE**

To personalise your sleep even more, a TEMPUR Arc<sup>™</sup> Disc bed base offers a more precise level of comfort and support. Discs in the bed frame flex with your body, adjusting to your individual shape and movement. These discs can also be arranged to fit your individual preference in softer and firmer zones for an even more customised sleeping surface. Openings between the discs ensure the right level of airflow for mattress ventilation. And to further match your comfort needs, disc bed bases are available in both adjustable and static.