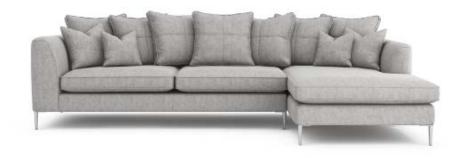

## Lorenzo

Upholstery Range

The Lorenzo is a model based on clean cut contemporary lines with sleek chrome legs and stitching to the back seats for a tailored look. Available in a large range of configurations, including standard and pillow back options.

SMALL CHAISE UNIT RHF

mo202 G mo3e2 W mo38 H

**LARGE CORNER GROUP LHF** 

(AHF also available)

H 86CM W 160CM D 100CM

Pillow Back option 10cm higher.

FOOTSTOOL

H 42CM W 94CM D 75CM

H 86CM W 138CM D 100CM

H 86CM W 103CM D 100CM SHAIR

H 86CM W 230 D 100CM

H 86CM W 195CM D 100CM

H 86cm W 310cm D 100/160cm

(Aldelieve osle 7HJ)

LARGE CHAISE SOFA RHF

H 86cm W 252cm D 205cm

SMALL CORNER GROUP LHF

(AHF also available)

**LARGE SOFA**