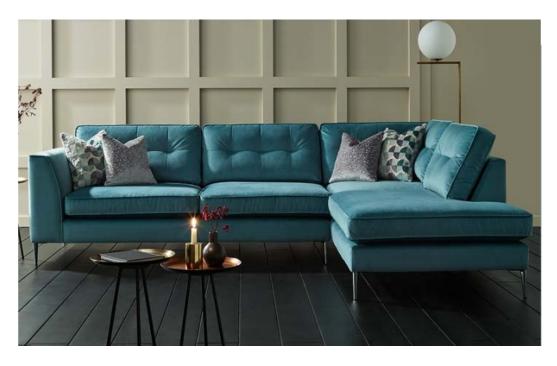

## Lorenzo

Upholstery Range

The Lorenzo is a model based on clean cut contemporary lines with sleek chrome legs and stitching to the back seats for a tailored look. Available in a large range of configurations, including standard and pillow back options.

## Pillow Back option also available Pieces available / Dimensions

SMALL CHAISE UNIT RHF

mo202 G mo3e2 W mo38 H

**LARGE CORNER GROUP LHF** 

(AHF also available)

H 86CM W 160CM D 100CM

Pillow Back option 10cm higher.

FOOTSTOOL

H 42CM W 94CM D 75CM

H 86CM W 138CM D 100CM

H 86CM W 103CM D 100CM SHAIR

H 86CM W 230 D 100CM

H 86CM W 195CM D 100CM

H 86cm W 310cm D 100/160cm

(Aldelieve osle 7HJ)

LARGE CHAISE SOFA RHF

H 86cm W 252cm D 205cm

SMALL CORNER GROUP LHF

(AHF also available)

**LARGE SOFA**