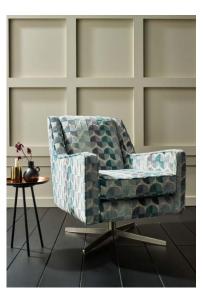

## Lorenzo

Upholstery Range

The Lorenzo is a model based on clean cut contemporary lines with sleek chrome legs and stitching to the back seats for a tailored look. Available in a large range of configurations, including standard and pillow back options.

## Pillow Back option also available Pieces available / Dimensions