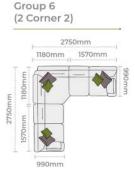

## **CORNER GROUPS**

















Group 8





## **Upholstery Range**



A collection of modern Corner and Standard sofas. Our long-awaited corner sofa features beautiful hand finished 'see-through' feet. Made from solid ash, the feet follow the lines of the gently curved arms, each forming an elegant 'U bend' at the base of the sofa. The Accent chair (Hugo) continues the theme. The exposed Ash show-wood flows around the outside of the arm forming the legs of the chair, a salute to the work of the famous Scandinavian architect.





















Armcaps will help you protect your furniture from wear and tear and are available as an optional accessory





**Grand Sofa** H 970mm W 2300mm D 990mm



Snuggler H 970mm W 1420mm D 990mm



3 Seater Sofa H 970mm W 2070mm D 990mm



2 Seater Sofa

H 970mm

W 1860mm

Chai