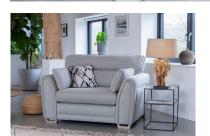

## **Upholstery Range**

A collection of modern Corner and Standard sofas. Our long-awaited corner sofa features beautiful hand finished 'see-through' feet. Made from solid ash, the feet follow the lines of the gently curved arms, each forming an elegant 'U bend' at the base of the sofa. The Accent chair (Hugo) continues the theme. The exposed Ash show-wood flows around the outside of the arm forming the legs of the chair, a salute to the work of the famous Scandinavian architect.

Armcaps will help you protect your furniture from wear and tear and are available as an optional accessory

**Grand Sofa** H 970mm W 2300mm D 990mm

Snuggler H 970mm W 1420mm D 990mm

3 Seater Sofa H 970mm W 2070mm D 990mm

2 Seater Sofa

H 970mm

W 1860mm

Chair H 970mm W 1060mm D 940mm

Accent Chair H 870mm W 740mm D 840mm

Legged Ottoman H 400mm W 1000mm D 570mm

Storage Stool H 410mm W 640mm D 580mm

Footstool H 380mm W 640mm D 580mm