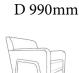

Armcaps will help you protect your furniture from wear and tear and are available as an optional accessory

**Grand Sofa** H 970mm W 2300mm D 990mm

Snuggler H 970mm W 1420mm D 990mm

3 Seater Sofa H 970mm W 2070mm D 990mm