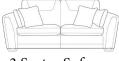

2 Seater Sofa

H 970mm

W 1860mm

Chair H 970mm W 1060mm D 940mm

Accent Chair H 870mm W 740mm D 840mm

Legged Ottoman H 400mm W 1000mm D 570mm

Storage Stool H 410mm W 640mm D 580mm

Footstool H 380mm W 640mm D 580mm