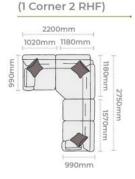

## **CORNER GROUPS**

















Group 8





## **Upholstery Range**



A collection of modern Corner and Standard sofas. Our long-awaited corner sofa features beautiful hand finished 'see-through' feet. Made from solid ash, the feet follow the lines of the gently curved arms, each forming an elegant 'U bend' at the base of the sofa. The Accent chair (Hugo) continues the theme. The exposed Ash show-wood flows around the outside of the arm forming the legs of the chair, a salute to the work of the famous Scandinavian architect.





















Armcaps will help you protect your furniture from wear and tear and are available as an optional accessory





**Grand Sofa** H 970mm W 2300mm D 990mm



Snuggler H 970mm W 1420mm D 990mm



3 Seater Sofa H 970mm W 2070mm D 990mm



2 Seater Sofa

H 970mm

W 1860mm

Chair H