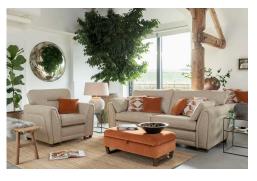

## **Upholstery Range**

A collection of modern Corner and Standard sofas. Our long-awaited corner sofa features beautiful hand finished 'see-through' feet. Made from solid ash, the feet follow the lines of the gently curved arms, each forming an elegant 'U bend' at the base of the sofa. The Accent chair (Hugo) continues the theme. The exposed Ash show-wood flows around the outside of the arm forming the legs of the chair, a salute to the work of the famous Scandinavian architect.

Armcaps will help you protect your furniture from wear and tear and are available as an optional accessory

**Grand Sofa** H 970mm W 2300mm D 990mm

Snuggler H 970mm W 1420mm D 990mm

3 Seater Sofa H 970mm W 2070mm D 990mm

2 Seater Sofa

H 970mm

W 1860mm

Chair H 970mm W 1060mm D 940mm

Accent Chair H 870mm W 740mm D 840mm

Legged Ottoman H 400mm W 1000mm D 570mm

Storage Stool H 410mm W 640mm D 580mm

Footstool H 380mm W 640mm D 580mm