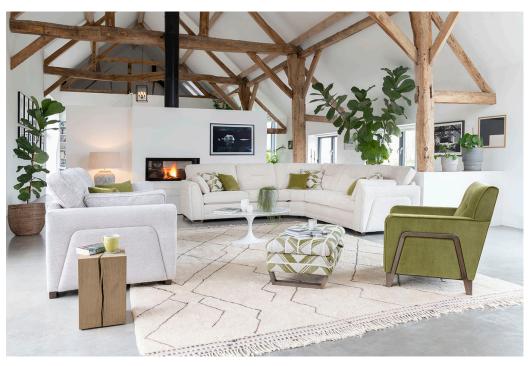

## **CORNER GROUPS**

Group 8

## **Upholstery Range**

A collection of modern Corner and Standard sofas. Our long-awaited corner sofa features beautiful hand finished 'see-through' feet. Made from solid ash, the feet follow the lines of the gently curved arms, each forming an elegant 'U bend' at the base of the sofa. The Accent chair (Hugo) continues the theme. The exposed Ash show-wood flows around the outside of the arm forming the legs of the chair, a salute to the work of the famous Scandinavian architect.