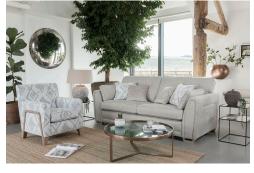

## **Upholstery Range**

A collection of modern Corner and Standard sofas. Our long-awaited corner sofa features beautiful hand finished 'see-through' feet. Made from solid ash, the feet follow the lines of the gently curved arms, each forming an elegant 'U bend' at the base of the sofa. The Accent chair (Hugo) continues the theme. The exposed Ash show-wood flows around the outside of the arm forming the legs of the chair, a salute to the work of the famous Scandinavian architect.

Armcaps will help you protect your furniture from wear and tear and are available as an optional accessory

**Grand Sofa** H 970mm W 2300mm D 990mm

Snuggler H 970mm W 1420mm D 990mm

3 Seater Sofa H 970mm W 2070mm D 990mm

2 Seater Sofa

H 970mm

W 1860mm

Chair H 970mm W 1060mm D 940mm

Accent Chair H 870mm W 740mm D 840mm

Legged Ottoman H 400mm W 1000mm D 570mm

Storage Stool H 410mm W 640mm D 580mm

Footstool H 380mm W 640mm D 580mm