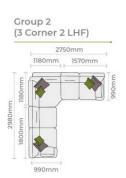

## **CORNER GROUPS**

















Group 8





## **Upholstery Range**



A collection of modern Corner and Standard sofas. Our long-awaited corner sofa features beautiful hand finished 'see-through' feet. Made from solid ash, the feet follow the lines of the gently curved arms, each forming an elegant 'U bend' at the base of the sofa. The Accent chair (Hugo) continues the theme. The exposed Ash show-wood flows around the outside of the arm forming the legs of the chair, a salute to the work of the famous Scandinavian architect.





















Armcaps will help you protect your furniture from wear and tear and are available as an optional accessory





**Grand Sofa** H 970mm W 2300mm D 990mm



Snuggler H 970mm W 1420mm D 990mm



3 Seater Sofa H 970mm W 2070mm D 990mm



2 Seater Sofa

H 970mm

W 1860