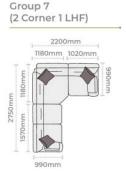

## **CORNER GROUPS**

















Group 8





## **Upholstery Range**



A collection of modern Corner and Standard sofas. Our long-awaited corner sofa features beautiful hand finished 'see-through' feet. Made from solid ash, the feet follow the lines of the gently curved arms, each forming an elegant 'U bend' at the base of the sofa. The Accent chair (Hugo) continues the theme. The exposed Ash show-wood flows around the outside of the arm forming the legs of the chair, a salute to the work of the famous Scandinavian architect.





















Armcaps will help you protect your furniture from wear and tear and are available as an optional accessory





**Grand Sofa** H 970mm W 2300mm D 990mm



Snuggler H 970mm W 1420mm D 990mm



3 Seater Sofa H 970mm W 2070mm D 990mm



2 Seater Sofa

H 970mm

W 1860mm

Chair