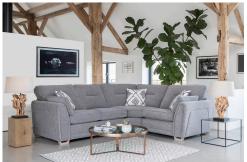

## **Upholstery Range**

A collection of modern Corner and Standard sofas. Our long-awaited corner sofa features beautiful hand finished 'see-through' feet. Made from solid ash, the feet follow the lines of the gently curved arms, each forming an elegant 'U bend' at the base of the sofa. The Accent chair (Hugo) continues the theme. The exposed Ash show-wood flows around the outside of the arm forming the legs of the chair, a salute to the work of the famous Scandinavian architect.

Armcaps will help you protect your furniture from wear and tear and are available as an optional accessory

**Grand Sofa** H 970mm W 2300mm D 990mm

Snuggler H 970mm W 1420mm D 990mm

3 Seater Sofa H 970mm W 2070mm D 990mm