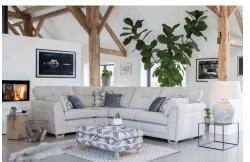

## **CORNER GROUPS**

Group 8

## **Upholstery Range**

A collection of modern Corner and Standard sofas. Our long-awaited corner sofa features beautiful hand finished 'see-through' feet. Made from solid ash, the feet follow the lines of the gently curved arms, each forming an elegant 'U bend' at the base of the sofa. The Accent chair (Hugo) continues the theme. The exposed Ash show-wood flows around the outside of the arm forming the legs of the chair, a salute to the work of the famous Scandinavian architect.

Armcaps will help you protect your furniture from wear and tear and are available as an optional accessory

**Grand Sofa** H 970mm W 2300mm D 990mm

Snuggler H 970mm W 1420mm D 990mm

3 Seater Sofa H 970mm W 2070mm D 990mm

2 Seater Sofa

H 970mm

W 1860mm

Chair H 970mm W 1060mm D 940mm

Accent Chair H 870mm W 740mm D 840mm

Legged Ottoman H 400mm W 1000mm D 570mm

Storage Stool H 410mm W 640mm D 580mm

Footstool H 380mm W 640mm D 580mm