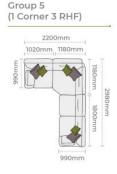

## **CORNER GROUPS**

















Group 8





## **Upholstery Range**



A collection of modern Corner and Standard sofas. Our long-awaited corner sofa features beautiful hand finished 'see-through' feet. Made from solid ash, the feet follow the lines of the gently curved arms, each forming an elegant 'U bend' at the base of the sofa. The Accent chair (Hugo) continues the theme. The exposed Ash show-wood flows around the outside of the arm forming the legs of the chair, a salute to the work of the famous Scandinavian architect.





















Armcaps will help you protect your furniture from wear and tear and are available as an optional accessory





**Grand Sofa** H 970mm W 2300mm D 990mm



Snuggler H 970mm W 1420mm D 990mm



3 Seater Sofa H 970mm W 2070mm D 990mm



2 Seater Sofa

H 970mm

W 1860mm

Ch