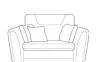

2 Seater Sofa

H 970mm

W 1860mm

Chair H 970mm W 1060mm D 940mm

Accent Chair H 870mm W 740mm D 840mm

Legged Ottoman H 400mm W 1000mm D 570mm

Storage Stool H 410mm W 640mm D 580mm

Footstool H 380mm W 640mm D 580mm