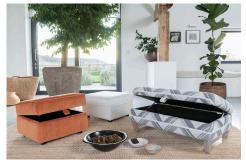

2 Seater Sofa

H 970mm

W 1860mm

Chair H 970mm W 1060mm D 940mm

Accent Chair H 870mm W 740mm D 840mm

Legged Ottoman H 400mm W 1000mm D 570mm

Storage Stool H 410mm W 640mm D 580mm

Footstool H 380mm W 640mm D 580mm