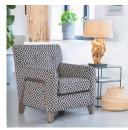

## **Upholstery Range**

A collection of modern Corner and Standard sofas. Our long-awaited corner sofa features beautiful hand finished 'see-through' feet. Made from solid ash, the feet follow the lines of the gently curved arms, each forming an elegant 'U bend' at the base of the sofa. The Accent chair (Hugo) continues the theme. The exposed Ash show-wood flows around the outside of the arm forming the legs of the chair, a salute to the work of the famous Scandinavian architect.

2 Seater Sofa

H 970mm

W 1860mm

Chair H 970mm W 1060mm D 940mm

Accent Chair H 870mm W 740mm D 840mm

Legged Ottoman H 400mm W 1000mm D 570mm

Storage Stool H 410mm W 640mm D 580mm

Footstool H 380mm W 640mm D 580mm