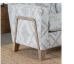

## **Upholstery Range**

A collection of modern Corner and Standard sofas. Our long-awaited corner sofa features beautiful hand finished 'see-through' feet. Made from solid ash, the feet follow the lines of the gently curved arms, each forming an elegant 'U bend' at the base of the sofa. The Accent chair (Hugo) continues the theme. The exposed Ash show-wood flows around the outside of the arm forming the legs of the chair, a salute to the work of the famous Scandinavian architect.

## Feet and leg options

Sofa's, Snuggler & Chair

Antique Ash Grey Ash Ottoman

Accent Chair

Antique Ash Grey Ash