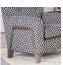

## **Upholstery Range**

A collection of modern Corner and Standard sofas. Our long-awaited corner sofa features beautiful hand finished 'see-through' feet. Made from solid ash, the feet follow the lines of the gently curved arms, each forming an elegant 'U bend' at the base of the sofa. The Accent chair (Hugo) continues the theme. The exposed Ash show-wood flows around the outside of the arm forming the legs of the chair, a salute to the work of the famous Scandinavian architect.