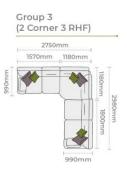

## **CORNER GROUPS**

















Group 8





## **Upholstery Range**



A collection of modern Corner and Standard sofas. Our long-awaited corner sofa features beautiful hand finished 'see-through' feet. Made from solid ash, the feet follow the lines of the gently curved arms, each forming an elegant 'U bend' at the base of the sofa. The Accent chair (Hugo) continues the theme. The exposed Ash show-wood flows around the outside of the arm forming the legs of the chair, a salute to the work of the famous Scandinavian architect.





















Armcaps will help you protect your furniture from wear and tear and are available as an optional accessory





**Grand Sofa** H 970mm W 2300mm D 990mm



Snuggler H 970mm W 1420mm D 990mm



3 Seater Sofa H 970mm W 2070mm D 990mm



2 Seater Sofa

H 970mm

W 1860mm