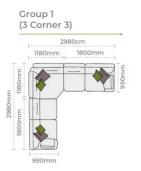

## **CORNER GROUPS**

















Group 8





## **Upholstery Range**



A collection of modern Corner and Standard sofas. Our long-awaited corner sofa features beautiful hand finished 'see-through' feet. Made from solid ash, the feet follow the lines of the gently curved arms, each forming an elegant 'U bend' at the base of the sofa. The Accent chair (Hugo) continues the theme. The exposed Ash show-wood flows around the outside of the arm forming the legs of the chair, a salute to the work of the famous Scandinavian architect.





















Armcaps will help you protect your furniture from wear and tear and are available as an optional accessory





**Grand Sofa** H 970mm W 2300mm D 990mm



Snuggler H 970mm W 1420mm D 990mm



3 Seater Sofa H 970mm W 2070mm D 990mm



2 Seater Sofa

H 970mm

W 18