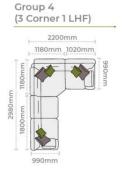

## **CORNER GROUPS**

















Group 8





## **Upholstery Range**



A collection of modern Corner and Standard sofas. Our long-awaited corner sofa features beautiful hand finished 'see-through' feet. Made from solid ash, the feet follow the lines of the gently curved arms, each forming an elegant 'U bend' at the base of the sofa. The Accent chair (Hugo) continues the theme. The exposed Ash show-wood flows around the outside of the arm forming the legs of the chair, a salute to the work of the famous Scandinavian architect.





















Armcaps will help you protect your furniture from wear and tear and are available as an optional accessory





**Grand Sofa** H 970mm W 2300mm D 990mm



Snuggler H 970mm W 1420mm D 990mm



3 Seater Sofa H 970mm W 2070mm D 990mm



2 Seater Sofa

H 970mm

W 1860mm