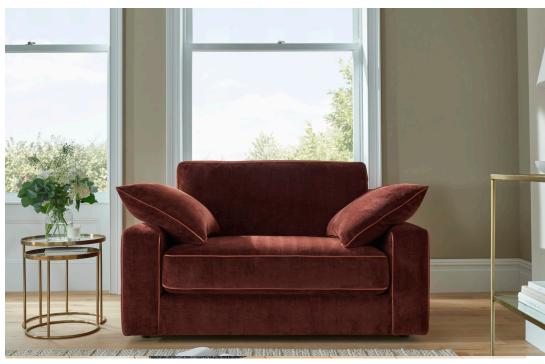

## Manhattan

Upholstery Range

This stunning new design forms part of our 'Statement' collection for good reason- it's generously proportioned and designed to make a big impression. With elegantly piped arms and cushions, and presented in our brand new Zelda fabric, a super soft chenille with a slub effect, this model radiates decadence and quality. Available in Standard back and Pillow back versions.

**INTERIORS** 

Foam

- Support: High

Maintenance: Low

Large Chaise in Zelda Smoke

Pieces available / Dimensions