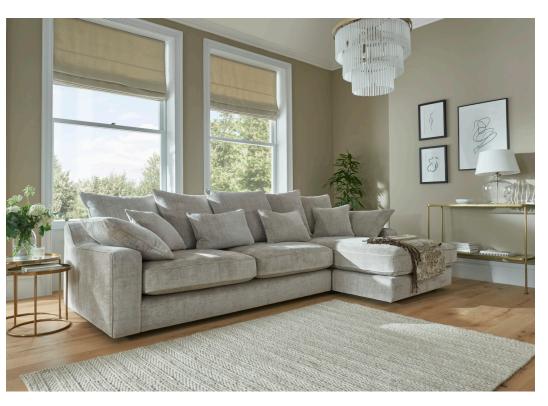

## Manhattan

Upholstery Range

This stunning new design forms part of our 'Statement' collection for good reason- it's generously proportioned and designed to make a big impression. With elegantly piped arms and cushions, and presented in our brand new Zelda fabric, a super soft chenille with a slub effect, this model radiates decadence and quality. Available in Standard back and Pillow back versions.

**INTERIORS** 

Foam

- Support: High

Maintenance: Low

Large Chaise in Zelda Smoke

Pieces available / Dimensions