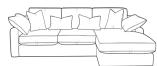

**INTERIORS** 

Foam

- Support: High

Maintenance: Low

Large Chaise in Zelda Smoke

Pieces available / Dimensions

LARGE CHAISE RHF (ALSO AVAILABLE LHF) HW D

SMALL SOFA HW D 84 195 110