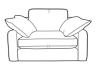

ilable in Standard back and Pillow back versions.



222 Victoria Street | Grimsby | DN31 1JB | 01472 353251



www.leesfurnishers.co.uk | enquiries@leesfurnishers.co.uk





Tailored

CUDDLER SWIVEL CHAIR HW D

83 131 126

STOOL H W D 46 88 88

Comfort: High

Look:

**INTERIORS** 

Foam

- Support: High



Maintenance: Low



Large Chaise in Zelda Smoke

Pieces available / Dimensions

## **Pillow Back Options**









LARGE SPLIT SOFA

SMALL CHAISE RHF **PILLOW BACK** (ALSO AVAILABLE LHF)

H W D

88 272 110/172

PILLOW BACK HW D

88 247 110



SMALL SOFA PILLOW BACK HW D 88 195 110



LARGE CHAISE RHF (ALSO AVAILABLE LHF) HW D



SMALL SOFA HW D 84 195 110

## **Standard Back Options**



SMALL CHAISE RHF (ALSO AVAILABLE LHF)

HW D

84 272 110/172





LARGE SPLIT SOFA

ΗWD 84 247 110



CHAIR HW D 84 115 110



## SNUGGLER H W D 84 150 110