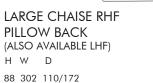

## **Pillow Back Options**

LARGE SPLIT SOFA

SMALL CHAISE RHF **PILLOW BACK** (ALSO AVAILABLE LHF)

H W D

88 272 110/172

PILLOW BACK HW D

88 247 110

SMALL SOFA PILLOW BACK HW D 88 195 110