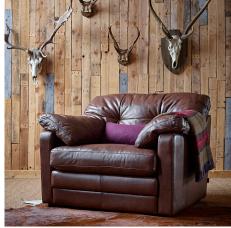

>ag` **YW**Chair in Byron Tumbleweed Split Leather.

Corner option also available. Please ask for details.

4 Seater Split Sofa W 270cm H 90cm D 106cm

3 Seater Sofa W 235cm H 90cm D 106cm

2 Seater Sofa W 200cm H 90cm D 106cm

Snuggler W 150cm H 90cm D 106cm Lounge Chair W 119cm H 90cm D 106cm Standard Chair W 97cm H 90cm D 101cm Footstool W90cm H 50cm D 67cm

3 Corner 3 Sofa W 317cm H 90cm D 317cm 3 Corner 1 Sofa (LHF/ RHF) W 317cm H90cm D317cm