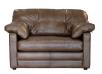

>ag` **YW**Chair in Byron Tumbleweed Split Leather.

Corner option also available. Please ask for details.

4 Seater Split Sofa W 270cm H 90cm D 106cm

3 Seater Sofa W 235cm H 90cm D 106cm

2 Seater Sofa W 200cm H 90cm D 106cm

Snuggler W 150cm H 90cm D 106cm Lounge Chair W 119cm H 90cm D 106cm Standard Chair W 97cm H 90cm D 101cm Footstool W90cm H 50cm D 67cm

3 Corner 3 Sofa W 317cm H 90cm D 317cm 3 Corner 1 Sofa (LHF/ RHF) W 317cm H90cm D317cm

SEAT HEIGHT 51CM

Available in a range of Leathers.

ALL DIMENSIONS ARE APPROXIMATE. PLEASE ALLOW A TOLERANCE OF +/- 3cm.