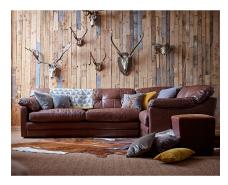

## **Upholstery Range**

Bold Styling with relaxed feather filled seats for laid back living. Available in a variety of leathers.

Sofas are hand crafted and made to order from the finest materials sourced from around the world. Our leathers are natural, have character and age beautifully. All our wood comes from sustainable forests and fillings are super soft, mixing feather, foam and fibre.

>ag` **YW**Chair in Byron Tumbleweed Split Leather.

Corner option also available. Please ask for details.

4 Seater Split Sofa W 270cm H 90cm D 106cm

3 Seater Sofa W 235cm H 90cm D 106cm

2 Seater Sofa W 200cm H 90cm D 106cm