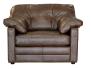

>ag` **YW**Chair in Byron Tumbleweed Split Leather.

Corner option also available. Please ask for details.

4 Seater Split Sofa W 270cm H 90cm D 106cm

3 Seater Sofa W 235cm H 90cm D 106cm

2 Seater Sofa W 200cm H 90cm D 106cm

Snuggler W 150cm H 90cm D 106cm Lounge Chair W 119cm H 90cm D 106cm Standard Chair W 97cm H 90cm D 101cm Footstool W90cm H 50cm D 67cm

3 Corner 3 Sofa W 317cm H 90cm D 317cm 3 Corner 1 Sofa (LHF/ RHF) W 317cm H90cm D317cm

SEAT HEIGHT 51CM

Available in a range of Leathers.

ALL DIMENSIONS ARE APPROXIMATE. PLEASE ALLOW A TOLERANCE OF +/- 3cm.