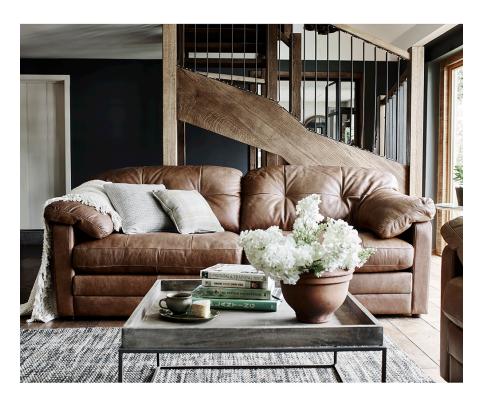

## **Upholstery Range**

Bold Styling with relaxed feather filled seats for laid back living. Available in a variety of leathers.

Sofas are hand crafted and made to order from the finest materials sourced from around the world. Our leathers are natural, have character and age beautifully. All our wood comes from sustainable forests and fillings are super soft, mixing feather, foam and fibre.

>ag` **YW**Chair in Byron Tumbleweed Split Leather.

Corner option also available. Please ask for details.

4 Seater Split Sofa W 270cm H 90cm D 106cm

3 Seater Sofa W 235cm H 90cm D 106cm

2 Seater Sofa W 200cm H 90cm D 106cm