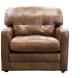

>ag` **YW**Chair in Byron Tumbleweed Split Leather.

Corner option also available. Please ask for details.

4 Seater Split Sofa W 270cm H 90cm D 106cm

3 Seater Sofa W 235cm H 90cm D 106cm

2 Seater Sofa W 200cm H 90cm D 106cm

Snuggler W 150cm H 90cm D 106cm Lounge Chair W 119cm H 90cm D 106cm Standard Chair W 97cm H 90cm D 101cm Footstool W90cm H 50cm D 67cm

3 Corner 3 Sofa W 317cm H 90cm D 317cm 3 Corner 1 Sofa (LHF/ RHF) W 317cm H90cm D317cm

SEAT HEIGHT 51CM

Available in a range of Leathers.

ALL DIMENSIONS ARE APPROXIMATE. PLEASE ALLOW A TOLERANCE OF +/- 3cm.