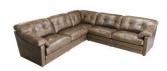

>ag` **YW**Chair in Byron Tumbleweed Split Leather.

Corner option also available. Please ask for details.

4 Seater Split Sofa W 270cm H 90cm D 106cm

3 Seater Sofa W 235cm H 90cm D 106cm

2 Seater Sofa W 200cm H 90cm D 106cm

Snuggler W 150cm H 90cm D 106cm Lounge Chair W 119cm H 90cm D 106cm Standard Chair W 97cm H 90cm D 101cm Footstool W90cm H 50cm D 67cm

3 Corner 3 Sofa W 317cm H 90cm D 317cm 3 Corner 1 Sofa (LHF/ RHF) W 317cm H90cm D317cm