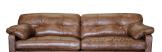

>ag` **YW**Chair in Byron Tumbleweed Split Leather.

Corner option also available. Please ask for details.

4 Seater Split Sofa W 270cm H 90cm D 106cm

3 Seater Sofa W 235cm H 90cm D 106cm

2 Seater Sofa W 200cm H 90cm D 106cm

Snuggler W 150cm H 90cm D 106cm Lounge Chair W 119cm H 90cm D 106cm Standard Chair W 97cm H 90cm D 101cm Footstool W90cm H 50cm D 67cm

3 Corner 3 Sofa W 317cm H 90cm D 317cm 3 Corner 1 Sofa (LHF/ RHF) W 317cm H90cm D317cm