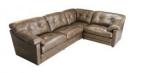

>ag` **YW**Chair in Byron Tumbleweed Split Leather.

Corner option also available. Please ask for details.

4 Seater Split Sofa W 270cm H 90cm D 106cm

3 Seater Sofa W 235cm H 90cm D 106cm

2 Seater Sofa W 200cm H 90cm D 106cm

Snuggler W 150cm H 90cm D 106cm Lounge Chair W 119cm H 90cm D 106cm Standard Chair W 97cm H 90cm D 101cm Footstool W90cm H 50cm D 67cm

3 Corner 3 Sofa W 317cm H 90cm D 317cm 3 Corner 1 Sofa (LHF/ RHF) W 317cm H90cm D317cm