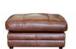

Snuggler W 150cm H 90cm D 106cm Lounge Chair W 119cm H 90cm D 106cm Standard Chair W 97cm H 90cm D 101cm Footstool W90cm H 50cm D 67cm

3 Corner 3 Sofa W 317cm H 90cm D 317cm 3 Corner 1 Sofa (LHF/ RHF) W 317cm H90cm D317cm

SEAT HEIGHT 51CM

Available in a range of Leathers.

ALL DIMENSIONS ARE APPROXIMATE. PLEASE ALLOW A TOLERANCE OF +/- 3cm.