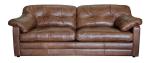

>ag` **YW**Chair in Byron Tumbleweed Split Leather.

Corner option also available. Please ask for details.

4 Seater Split Sofa W 270cm H 90cm D 106cm

3 Seater Sofa W 235cm H 90cm D 106cm

2 Seater Sofa W 200cm H 90cm D 106cm

Snuggler W 150cm H 90cm D 106cm Lounge Chair W 119cm H 90cm D 106cm Standard Chair W 97cm H 90cm D 101cm Footstool W90cm H 50cm D 67cm

3 Corner 3 Sofa W 317cm H 90cm D 317cm 3 Corner 1 Sofa (LHF/ RHF) W 317cm H90cm D317cm