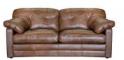

SEAT HEIGHT 51CM

Available in a range of Leathers.

ALL DIMENSIONS ARE APPROXIMATE. PLEASE ALLOW A TOLERANCE OF +/- 3cm.