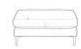

SWIVEL CHAIR H 83CM W 70CM D 83CM

Pillow Back option 10cm higher.

FOOTSTOOL H 42CM W 94CM D 75CM