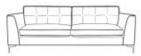

SMALL CHAISE UNIT RHF (LHF also available) H 86cm W 266 D 100/160CM

H 86CM W 230 D 100CM

XL SOFA

H 86CM W 195CM D 100CM

SMALL SOFA H 86CM W 160CM D 100CM

SNUGGLER H 86CM W 138CM D 100CM

LARGE SOFA

CHAIR H 86CM W 103CM D 100CM