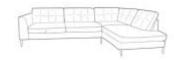

## Pieces available / Dimensions Pillow Back option also available

LARGE CORNER GROUP LHF (RHF also available) H 86cm W 296cm D 205cm

SMALL CORNER GROUP LHF (RHF also available) H 86cm W 252cm D 205cm

LARGE CHAISE SOFA RHF (LHF also available) H 86cm W 310cm D 100/160cm