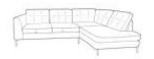

## Pieces available / Dimensions Pillow Back option also available

LARGE CORNER GROUP LHF (RHF also available) H 86cm W 296cm D 205cm

SMALL CORNER GROUP LHF (RHF also available) H 86cm W 252cm D 205cm

LARGE CHAISE SOFA RHF (LHF also available) H 86cm W 310cm D 100/160cm