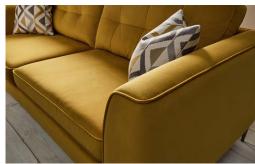

## Lorenzo

**Upholstery Range** 

The Lorenzo is a model based on clean cut contemporary lines with sleek chrome legs and stitching to the back seats for a tailored look. Available in a large range of configurations, including standard and pillow back options.

Arms: A modern chunky arm profile, upholstered with foam. Back: Hand tensioned elastic webbing covered with foam. Seat: Traditional sinuous zig-zag springs covered with foam. Seat Cushions: Foam filled for superior comfort and support.

Back Cushions: High quality Fibre.

Feet: Choice of Weathered Oak, Walnut, Chrome and Smoked Chrome.

Chrome

**Smoked Chrome** 