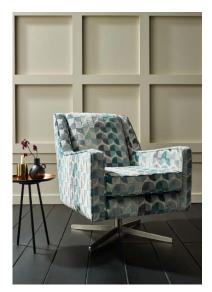

SWIVEL CHAIR H 83CM W 70CM D 83CM

Pillow Back option 10cm higher.

FOOTSTOOL H 42CM W 94CM D 75CM