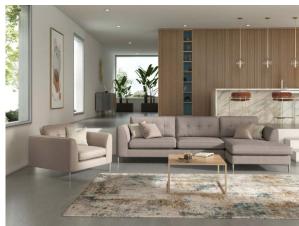

## Lorenzo

**Upholstery Range** 

The Lorenzo is a model based on clean cut contemporary lines with sleek chrome legs and stitching to the back seats for a tailored look. Available in a large range of configurations, including standard and pillow back options.

## Pieces available / Dimensions Pillow Back option also available

LARGE CORNER GROUP LHF (RHF also available) H 86cm W 296cm D 205cm

SMALL CORNER GROUP LHF (RHF also available) H 86cm W 252cm D 205cm

LARGE CHAISE SOFA RHF (LHF also available) H 86cm W 310cm D 100/160cm