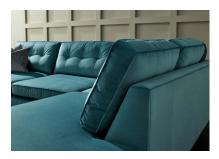

Arms: A modern chunky arm profile, upholstered with foam. Back: Hand tensioned elastic webbing covered with foam. Seat: Traditional sinuous zig-zag springs covered with foam. Seat Cushions: Foam filled for superior comfort and support.

Back Cushions: High quality Fibre.

Feet: Choice of Weathered Oak, Walnut, Chrome and Smoked Chrome.

Chrome

**Smoked Chrome** 