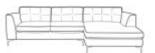

SMALL CHAISE UNIT RHF (LHF also available) H 86cm W 266 D 100/160CM

H 86CM W 230 D 100CM

XL SOFA

H 86CM W 195CM D 100CM

SMALL SOFA H 86CM W 160CM D 100CM

SNUGGLER H 86CM W 138CM D 100CM

LARGE SOFA

CHAIR H 86CM W 103CM D 100CM