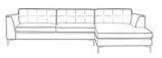

## Pieces available / Dimensions Pillow Back option also available

LARGE CORNER GROUP LHF (RHF also available) H 86cm W 296cm D 205cm

SMALL CORNER GROUP LHF (RHF also available) H 86cm W 252cm D 205cm

LARGE CHAISE SOFA RHF (LHF also available) H 86cm W 310cm D 100/160cm