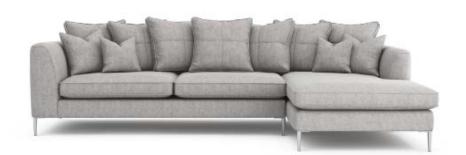

## Pieces available / Dimensions Pillow Back option also available

LARGE CORNER GROUP LHF (RHF also available) H 86cm W 296cm D 205cm

SMALL CORNER GROUP LHF (RHF also available) H 86cm W 252cm D 205cm

LARGE CHAISE SOFA RHF (LHF also available) H 86cm W 310cm D 100/160cm