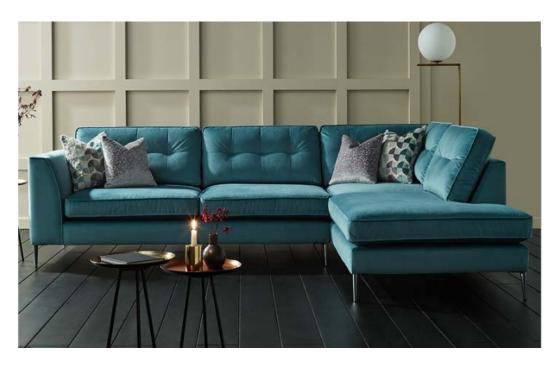

## Lorenzo

**Upholstery Range** 

The Lorenzo is a model based on clean cut contemporary lines with sleek chrome legs and stitching to the back seats for a tailored look. Available in a large range of configurations, including standard and pillow back options.

## Pieces available / Dimensions Pillow Back option also available

LARGE CORNER GROUP LHF (RHF also available) H 86cm W 296cm D 205cm

SMALL CORNER GROUP LHF (RHF also available) H 86cm W 252cm D 205cm

LARGE CHAISE SOFA RHF (LHF also available) H 86cm W 310cm D 100/160cm