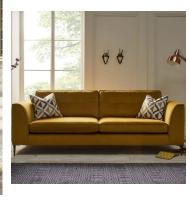

## Lorenzo

**Upholstery Range** 

The Lorenzo is a model based on clean cut contemporary lines with sleek chrome legs and stitching to the back seats for a tailored look. Available in a large range of configurations, including standard and pillow back options.

## Proudly made in the UK, this particular model is made up of the following...

Frame: Seasonal Hardwood carefully selected from traceable and sustainable sources. All

key joints are securely glued, screwed and stapled.