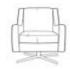

## Lorenzo

**Upholstery Range** 

The Lorenzo is a model based on clean cut contemporary lines with sleek chrome legs and stitching to the back seats for a tailored look. Available in a large range of configurations, including standard and pillow back options.

SWIVEL CHAIR H 83CM W 70CM D 83CM

Pillow Back option 10cm higher.

FOOTSTOOL H 42CM W 94CM D 75CM